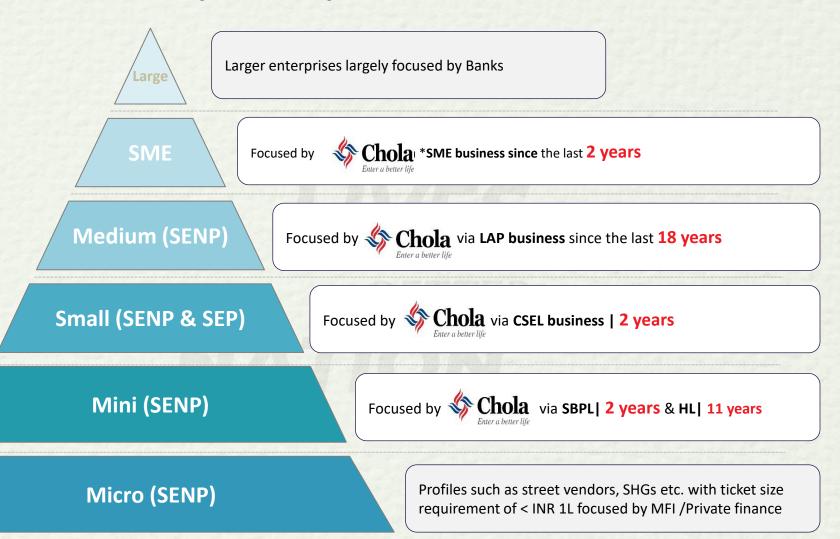

Cr, a growth of 200%                                                                                                                                                               |  |  |  |  |  |  |  |



## Highlights - Q4FY24 & FY24 (III)



| Particulars     | VF      | LAP   | HL     | New<br>Businesses | Business<br>Enablers | Chola   |
|-----------------|---------|-------|--------|-------------------|----------------------|---------|
| No of Employees | 37017   | 4847  | 5829   | 5025              | 1380                 | 54098   |
| No of Branches  | 1334    | *779  | *668   | *650              | *6                   | 1387    |
| No of Customers | 2324354 | 53951 | 106581 | 1150938           | NA                   | 3635824 |

NATION





## **Ecosystem Play in the MSME Sector**



<sup>14</sup> 





## **Shareholding**

#### **Shareholding Pattern**



- o Promoters' share holding of 50.35% includes
  - Cholamandalam Financial Holdings Limited 44.39%,
  - Ambadi Investments Limited 4.01%
  - Others 1.95%

#### **Institutional Holders (More than 1%)**

#### **Top Domestic Institutional Holding**

- Axis Mutual Fund
- SBI Mutual Fund
- HDFC Mutual Fund
- Aditya Birla Sun Life Mutual Fund
- Canara Robecco Mutual Fund

#### **Top Foreign Institutional Holding**

- Capital Group
- Vanguard
- Blackrock
- Norges Bank Investment Management

Note: As on 28th Mar 2024





545

1387

Q4FY24

25%

23%

22%

30%

Q4FY24

6%

84%

East

593

1309

Q3FY24

24%

24%

22%

30%

Q3FY24

6%

11%

83%

Q3FY24

Urban

West

## **Strong Geographical Presence**

FY23

**Q1FY24** 

Rur