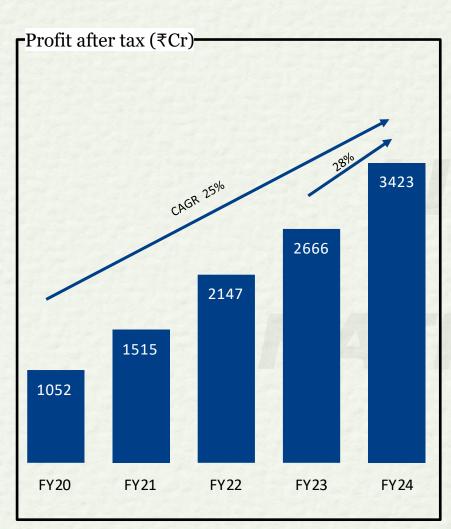

#### Healthy pre-tax ROA of 3.4%

PAT – 15-year CAGR of 48% from FY10 to FY24

Rs. 97k+ Cr. market cap