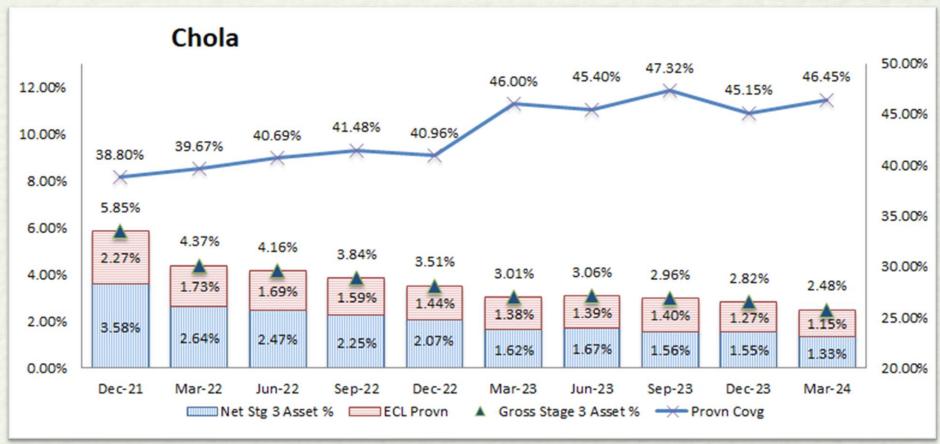

## Highlights - Q4FY24 & FY24 (I)

| Particulars      | Q4FY24 Vs Q4FY23                                                                            | FY24 Vs FY23                                   |  |  |  |  |  |  |
|------------------|---------------------------------------------------------------------------------------------|------------------------------------------------|--|--|--|--|--|--|
| Disbursement     | Disbursement at Rs.24,784 Cr, a growth of 18%.                                              | Disbursement at Rs.88,725 Cr, a growth of 33%. |  |  |  |  |  |  |
| Business AUM     | Rs. 1,45,572 Cr in Q4 FY24 registering a growth                                             | n of 37%.                                      |  |  |  |  |  |  |
| NIM              | Maintained at 7.8%                                                                          | 7.5% as compared to 7.7%                       |  |  |  |  |  |  |
| PBT              | Rs.1,437 Cr, a growth of 24%                                                                | Rs.4,582 Cr, a growth of 27%                   |  |  |  |  |  |  |
| PBT – ROTA       | 3.9% as compared to 4.4%                                                                    | 3.4% as compared to 3.8%                       |  |  |  |  |  |  |
| Return on Equity | 22.3% as compared to 24.9%                                                                  | Maintained at 20.6%                            |  |  |  |  |  |  |
| Stage 3 (90DPD)  | 2.48% in Mar24 from 3.01% in Mar23.                                                         |                                                |  |  |  |  |  |  |
| GNPA (RBI)       | 3.54% in Mar24 as against 4.63% in Mar23 and NNPA at 2.32% in Mar24 against 3.11% in Mar23. |                                                |  |  |  |  |  |  |
| CAR              | 18.57%. Tier I at 15.10%.                                                                   | 7%. Tier I at 15.10%.                          |  |  |  |  |  |  |