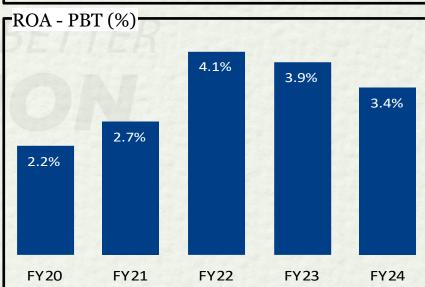

## Highlights - Q4FY24 & FY24 (I)

| Particulars      | Q4FY24 Vs Q4FY23                                                                            | FY24 Vs FY23                                   |  |  |  |  |  |  |
|------------------|---------------------------------------------------------------------------------------------|------------------------------------------------|--|--|--|--|--|--|
| Disbursement     | Disbursement at Rs.24,784 Cr, a growth of 18%.                                              | Disbursement at Rs.88,725 Cr, a growth of 33%. |  |  |  |  |  |  |
| Business AUM     | Rs. 1,45,572 Cr in Q4 FY24 registering a growth                                             | n of 37%.                                      |  |  |  |  |  |  |
| NIM              | Maintained at 7.8%                                                                          | 7.5% as compared to 7.7%                       |  |  |  |  |  |  |
| PBT              | Rs.1,437 Cr, a growth of 24%                                                                | Rs.4,582 Cr, a growth of 27%                   |  |  |  |  |  |  |
| PBT – ROTA       | 3.9% as compared to 4.4%                                                                    | 3.4% as compared to 3.8%                       |  |  |  |  |  |  |
| Return on Equity | 22.3% as compared to 24.9%                                                                  | Maintained at 20.6%                            |  |  |  |  |  |  |
| Stage 3 (90DPD)  | 2.48% in Mar24 from 3.01% in Mar23.                                                         |                                                |  |  |  |  |  |  |
| GNPA (RBI)       | 3.54% in Mar24 as against 4.63% in Mar23 and NNPA at 2.32% in Mar24 against 3.11% in Mar23. |                                                |  |  |  |  |  |  |
| CAR              | 18.57%. Tier I at 15.10%.                                                                   | 7%. Tier I at 15.10%.                          |  |  |  |  |  |  |