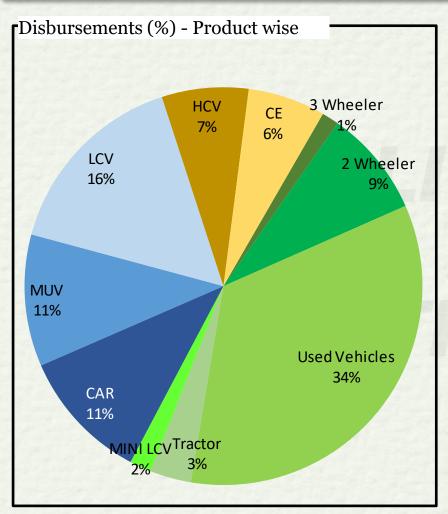

## Highlights – Q4FY24 & FY24 (II)

| Particulars                        | Q4FY24 Vs Q4FY23                                                                                                                                                                                                                                                   | FY24 Vs FY23                                                                                                             |  |  |  |  |  |
|------------------------------------|--------------------------------------------------------------------------------------------------------------------------------------------------------------------------------------------------------------------------------------------------------------------|--------------------------------------------------------------------------------------------------------------------------|--|--|--|--|--|
| <u>VEHICLE FINANCE</u><br>Overview | Well-diversified product portfolio spread across 1334 branches PAN India Focused on financing of CV, PV, 2W, Tractor and Construction equipment in bonew and used segments.  Our focus continues to be on retail customers especially in smaller towns and ruareas |                                                                                                                          |  |  |  |  |  |
| Disbursement                       | Disbursement of Rs.12,962 Cr, a growth of 6%.                                                                                                                                                                                                                      | Disbursement of Rs.48,348 Cr, a growth of 22%.                                                                           |  |  |  |  |  |
| PBT                                | PBT at Rs.888 Cr, a growth of 21%                                                                                                                                                                                                                                  | PBT at Rs.2532 Cr, a growth of 11%                                                                                       |  |  |  |  |  |
| LOAN AGAINST PROPERTY Overview     | existing immovable property, operating                                                                                                                                                                                                                             | For their business needs against security of out of 779 branches pan India. Occupied residential property as collateral. |  |  |  |  |  |
| Disbursement                       | Disbursement of Rs.4,273 Cr, a growth of 55%.                                                                                                                                                                                                                      | Disbursement of Rs.13,554 Cr, a growth of 46%.                                                                           |  |  |  |  |  |
| PBT                                | PBT at Rs.271 Cr, a growth of 39%                                                                                                                                                                                                                                  | PBT at Rs.973 Cr, a growth of 28%                                                                                        |  |  |  |  |  |
| HOME LOAN<br>Overview              | <ul> <li>Focused on providing Home Loans under affordable segment with presence acre 668 branches PAN India.</li> </ul>                                                                                                                                            |                                                                                                                          |  |  |  |  |  |
| Disbursement                       | Disbursement of Rs.1,747 Cr, a growth of 24%.  Disbursement of Rs.6,362 Cr, a g 66%.                                                                                                                                                                               |                                                                                                                          |  |  |  |  |  |
| PBT                                | PBT at Rs.170 Cr, a growth of 73%                                                                                                                                                                                                                                  | PBT at Rs.489 Cr, a growth of 52%                                                                                        |  |  |  |  |  |