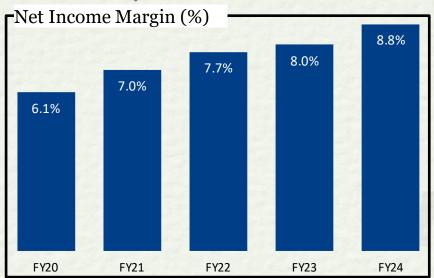

## Highlights - Q4FY24 & FY24 (I)

| Particulars      | Q4FY24 Vs Q4FY23                                                                            | FY24 Vs FY23                                   |  |  |  |  |  |  |
|------------------|---------------------------------------------------------------------------------------------|------------------------------------------------|--|--|--|--|--|--|
| Disbursement     | Disbursement at Rs.24,784 Cr, a growth of 18%.                                              | Disbursement at Rs.88,725 Cr, a growth of 33%. |  |  |  |  |  |  |
| Business AUM     | Rs. 1,45,572 Cr in Q4 FY24 registering a growth                                             | n of 37%.                                      |  |  |  |  |  |  |
| NIM              | Maintained at 7.8%                                                                          | 7.5% as compared to 7.7%                       |  |  |  |  |  |  |
| PBT              | Rs.1,437 Cr, a growth of 24%                                                                | Rs.4,582 Cr, a growth of 27%                   |  |  |  |  |  |  |
| PBT – ROTA       | 3.9% as compared to 4.4%                                                                    | 3.4% as compared to 3.8%                       |  |  |  |  |  |  |
| Return on Equity | 22.3% as compared to 24.9%                                                                  | Maintained at 20.6%                            |  |  |  |  |  |  |
| Stage 3 (90DPD)  | 2.48% in Mar24 from 3.01% in Mar23.                                                         |                                                |  |  |  |  |  |  |
| GNPA (RBI)       | 3.54% in Mar24 as against 4.63% in Mar23 and NNPA at 2.32% in Mar24 against 3.11% in Mar23. |                                                |  |  |  |  |  |  |
| CAR              | 18.57%. Tier I at 15.10%.                                                                   | 7%. Tier I at 15.10%.                          |  |  |  |  |  |  |