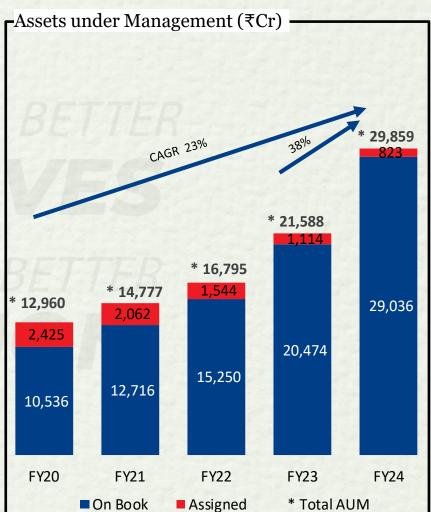

## Highlights - Q4FY24 & FY24 (I)

| Particulars      | Q4FY24 Vs Q4FY23                                                                            | FY24 Vs FY23                                   |  |  |  |  |  |  |
|------------------|---------------------------------------------------------------------------------------------|------------------------------------------------|--|--|--|--|--|--|
| Disbursement     | Disbursement at Rs.24,784 Cr, a growth of 18%.                                              | Disbursement at Rs.88,725 Cr, a growth of 33%. |  |  |  |  |  |  |
| Business AUM     | Rs. 1,45,572 Cr in Q4 FY24 registering a growth                                             | n of 37%.                                      |  |  |  |  |  |  |
| NIM              | Maintained at 7.8%                                                                          | 7.5% as compared to 7.7%                       |  |  |  |  |  |  |
| PBT              | Rs.1,437 Cr, a growth of 24%                                                                | Rs.4,582 Cr, a growth of 27%                   |  |  |  |  |  |  |
| PBT – ROTA       | 3.9% as compared to 4.4%                                                                    | 3.4% as compared to 3.8%                       |  |  |  |  |  |  |
| Return on Equity | 22.3% as compared to 24.9%                                                                  | Maintained at 20.6%                            |  |  |  |  |  |  |
| Stage 3 (90DPD)  | 2.48% in Mar24 from 3.01% in Mar23.                                                         |                                                |  |  |  |  |  |  |
| GNPA (RBI)       | 3.54% in Mar24 as against 4.63% in Mar23 and NNPA at 2.32% in Mar24 against 3.11% in Mar23. |                                                |  |  |  |  |  |  |
| CAR              | 18.57%. Tier I at 15.10%.                                                                   | 7%. Tier I at 15.10%.                          |  |  |  |  |  |  |