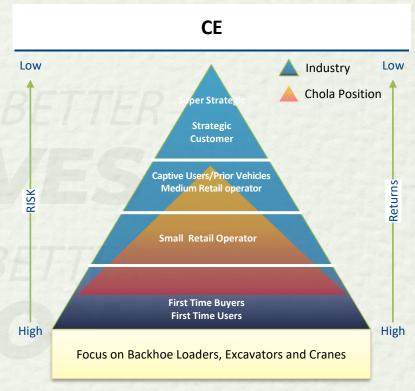

rowing penetration in tier III, tier IV towns will back stable growth.





## Vehicle Finance—Business Model & Positioning



- ~65% of disbursements are to micro & small enterprises and agri -based customer segment
- Chola positioning-
  - Middle of the pyramid through New CVs, Used CVs
  - Top of the Bottom of the pyramid through SCV
     & older CVs Shubh



- ~ 66% of disbursements are to Chola Existing, Agri & Commercial usage customers
- ~ 34% disbursements are to Self Employed with financials
- Chola positioning-
  - Middle of the pyramid is into Agri, Asset & Commercial





## Vehicle Finance—Business Model & Positioning



- ~65% of disbursements are to agri -based customer segment
- · Application -
  - Agri usage
  - Commercial usage
  - Agri and Commercial usage
- New & Used



- ~ 69% of disbursements are to retail customer segment
- Application
  - Captive
  - Hiring
- New & Used





## **Vehicle Finance - Disbursement/Portfolio Mix - FY24**

#### Well diversified across geography







## Vehicle Finance - Disbursement/Portfolio Mix - Q4FY24 murugappa



#### Well diversified product segments









## **Vehicle Finance - Disbursement Mix – Quarter-wise**









## Vehicle Finance - Portfolio Mix - Quarter-wise









## **Vehicle Finance - Disbursements and Asset Under Management**









## **Vehicle Finance - Income and Profit before tax**







#### **Vehicle Finance - Asset Ratios**















# Profit and Loss Statement - Vehicle Finance (Managed) ₹ Cr

| Q1 FY23 | Q1 FY24