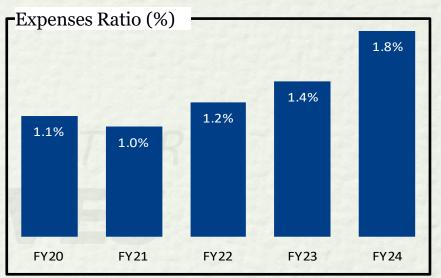

## Highlights - Q4FY24 & FY24 (I)

| Particulars      | Q4FY24 Vs Q4FY23                                                                            | FY24 Vs FY23                                   |  |  |  |  |  |  |
|------------------|---------------------------------------------------------------------------------------------|------------------------------------------------|--|--|--|--|--|--|
| Disbursement     | Disbursement at Rs.24,784 Cr, a growth of 18%.                                              | Disbursement at Rs.88,725 Cr, a growth of 33%. |  |  |  |  |  |  |
| Business AUM     | Rs. 1,45,572 Cr in Q4 FY24 registering a growth                                             | n of 37%.                                      |  |  |  |  |  |  |
| NIM              | Maintained at 7.8%                                                                          | 7.5% as compared to 7.7%                       |  |  |  |  |  |  |
| PBT              | Rs.1,437 Cr, a growth of 24%                                                                | Rs.4,582 Cr, a growth of 27%                   |  |  |  |  |  |  |
| PBT – ROTA       | 3.9% as compared to 4.4%                                                                    | 3.4% as compared to 3.8%                       |  |  |  |  |  |  |
| Return on Equity | 22.3% as compared to 24.9%                                                                  | Maintained at 20.6%                            |  |  |  |  |  |  |
| Stage 3 (90DPD)  | 2.48% in Mar24 from 3.01% in Mar23.                                                         |                                                |  |  |  |  |  |  |
| GNPA (RBI)       | 3.54% in Mar24 as against 4.63% in Mar23 and NNPA at 2.32% in Mar24 against 3.11% in Mar23. |                                                |  |  |  |  |  |  |
| CAR              | 18.57%. Tier I at 15.10%.                                                                   | 7%. Tier I at 15.10%.                          |  |  |  |  |  |  |