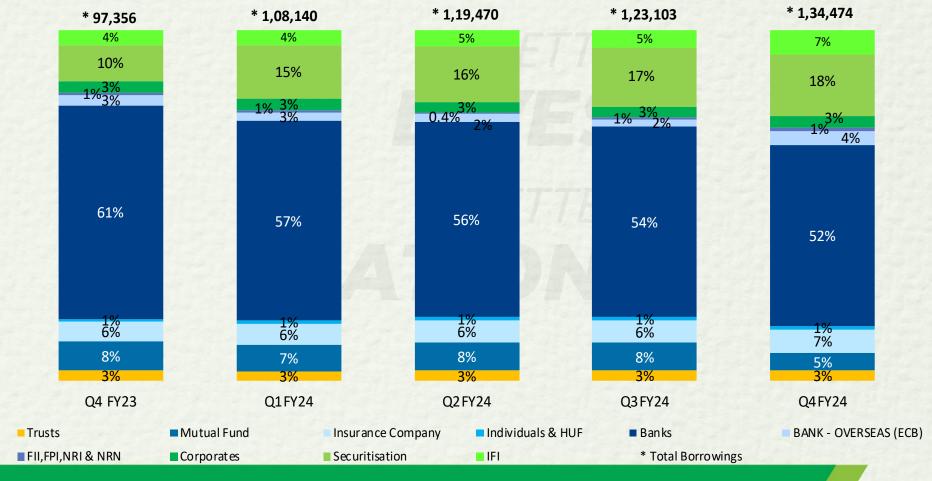

## Highlights - Q4FY24 & FY24 (I)

| Particulars      | Q4FY24 Vs Q4FY23                                                                            | FY24 Vs FY23                                   |  |  |  |  |  |  |
|------------------|---------------------------------------------------------------------------------------------|------------------------------------------------|--|--|--|--|--|--|
| Disbursement     | Disbursement at Rs.24,784 Cr, a growth of 18%.                                              | Disbursement at Rs.88,725 Cr, a growth of 33%. |  |  |  |  |  |  |
| Business AUM     | Rs. 1,45,572 Cr in Q4 FY24 registering a growth                                             | n of 37%.                                      |  |  |  |  |  |  |
| NIM              | Maintained at 7.8%                                                                          | 7.5% as compared to 7.7%                       |  |  |  |  |  |  |
| PBT              | Rs.1,437 Cr, a growth of 24%                                                                | Rs.4,582 Cr, a growth of 27%                   |  |  |  |  |  |  |
| PBT – ROTA       | 3.9% as compared to 4.4%                                                                    | 3.4% as compared to 3.8%                       |  |  |  |  |  |  |
| Return on Equity | 22.3% as compared to 24.9%                                                                  | Maintained at 20.6%                            |  |  |  |  |  |  |
| Stage 3 (90DPD)  | 2.48% in Mar24 from 3.01% in Mar23.                                                         |                                                |  |  |  |  |  |  |
| GNPA (RBI)       | 3.54% in Mar24 as against 4.63% in Mar23 and NNPA at 2.32% in Mar24 against 3.11% in Mar23. |                                                |  |  |  |  |  |  |
| CAR              | 18.57%. Tier I at 15.10%.                                                                   | 7%. Tier I at 15.10%.                          |  |  |  |  |  |  |