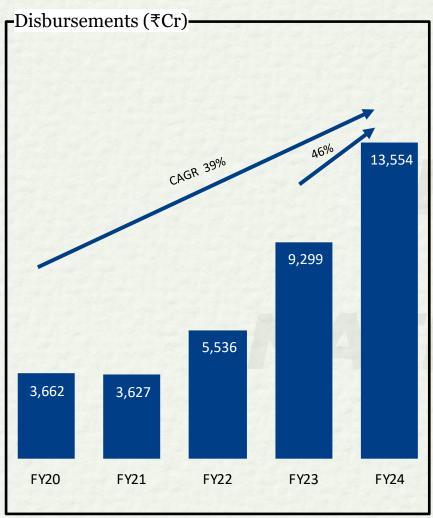

## Highlights - Q4FY24 & FY24 (I)

| Particulars      | Q4FY24 Vs Q4FY23                                                                            | FY24 Vs FY23                                   |  |  |  |  |  |  |
|------------------|---------------------------------------------------------------------------------------------|------------------------------------------------|--|--|--|--|--|--|
| Disbursement     | Disbursement at Rs.24,784 Cr, a growth of 18%.                                              | Disbursement at Rs.88,725 Cr, a growth of 33%. |  |  |  |  |  |  |
| Business AUM     | Rs. 1,45,572 Cr in Q4 FY24 registering a growth                                             | n of 37%.                                      |  |  |  |  |  |  |
| NIM              | Maintained at 7.8%                                                                          | 7.5% as compared to 7.7%                       |  |  |  |  |  |  |
| PBT              | Rs.1,437 Cr, a growth of 24%                                                                | Rs.4,582 Cr, a growth of 27%                   |  |  |  |  |  |  |
| PBT – ROTA       | 3.9% as compared to 4.4%                                                                    | 3.4% as compared to 3.8%                       |  |  |  |  |  |  |
| Return on Equity | 22.3% as compared to 24.9%                                                                  | Maintained at 20.6%                            |  |  |  |  |  |  |
| Stage 3 (90DPD)  | 2.48% in Mar24 from 3.01% in Mar23.                                                         |                                                |  |  |  |  |  |  |
| GNPA (RBI)       | 3.54% in Mar24 as against 4.63% in Mar23 and NNPA at 2.32% in Mar24 against 3.11% in Mar23. |                                                |  |  |  |  |  |  |
| CAR              | 18.57%. Tier I at 15.10%.                                                                   | 7%. Tier I at 15.10%.                          |  |  |  |  |  |  |

## Highlights – Q4FY24 & FY24 (II)

| Particulars                        | Q4FY24 Vs Q4FY23                                                                                                                                                                                                                                                   | FY24 Vs FY23                                                                                                             |  |  |  |  |  |
|------------------------------------|--------------------------------------------------------------------------------------------------------------------------------------------------------------------------------------------------------------------------------------------------------------------|--------------------------------------------------------------------------------------------------------------------------|--|--|--|--|--|
| <u>VEHICLE FINANCE</u><br>Overview | Well-diversified product portfolio spread across 1334 branches PAN India Focused on financing of CV, PV, 2W, Tractor and Construction equipment in bonew and used segments.  Our focus continues to be on retail customers especially in smaller towns and ruareas |                                                                                                                          |  |  |  |  |  |
| Disbursement                       | Disbursement of Rs.12,962 Cr, a growth of 6%.                                                                                                                                                                                                                      | Disbursement of Rs.48,348 Cr, a growth of 22%.                                                                           |  |  |  |  |  |
| PBT                                | PBT at Rs.888 Cr, a growth of 21%                                                                                                                                                                                                                                  | PBT at Rs.2532 Cr, a growth of 11%                                                                                       |  |  |  |  |  |
| LOAN AGAINST PROPERTY Overview     | existing immovable property, operating                                                                                                                                                                                                                             | For their business needs against security of out of 779 branches pan India. Occupied residential property as collateral. |  |  |  |  |  |
| Disbursement                       | Disbursement of Rs.4,273 Cr, a growth of 55%.                                                                                                                                                                                                                      | Disbursement of Rs.13,554 Cr, a growth of 46%.                                                                           |  |  |  |  |  |
| PBT                                | PBT at Rs.271 Cr, a growth of 39%                                                                                                                                                                                                                                  | PBT at Rs.973 Cr, a growth of 28%                                                                                        |  |  |  |  |  |
| HOME LOAN<br>Overview              | <ul> <li>Focused on providing Home Loans under affordable segment with presence acre 668 branches PAN India.</li> </ul>                                                                                                                                            |                                                                                                                          |  |  |  |  |  |
| Disbursement                       | Disbursement of Rs.1,747 Cr, a growth of 24%.  Disbursement of Rs.6,362 Cr, a g 66%.                                                                                                                                                                               |                                                                                                                          |  |  |  |  |  |
| PBT                                | PBT at Rs.170 Cr, a growth of 73%                                                                                                                                                                                                                                  | PBT at Rs.489 Cr, a growth of 52%                                                                                        |  |  |  |  |  |