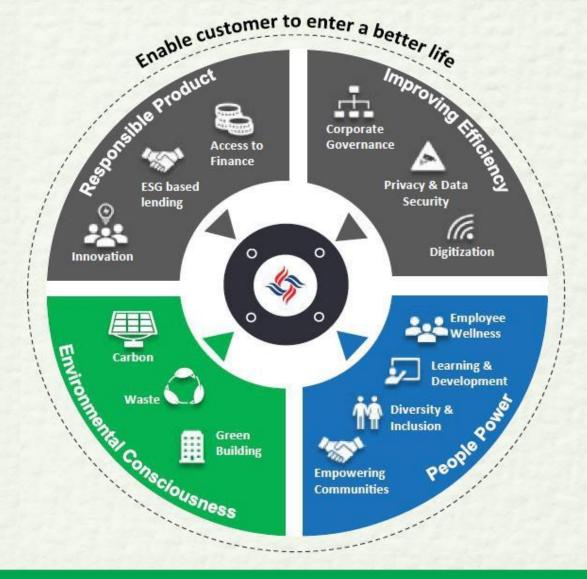

#### Helping customers enter a better life

3.5 lakh customers in year 2010 to 36.4 lakh plus customers till date

54,098 employees

#### Experienced team to serve more customers

980 plus employees in year 2010 to 54,000+ employees today

Rs. 1.5 lakh Cr. Total AUM

#### Healthy pre-tax ROA of 3.4%

PAT – 15-year CAGR of 48% from FY10 to FY24

Rs. 97k+ Cr. market cap

#### Rapid market cap growth

From Rs. 623 Cr. in year 2010 to Rs. 97k+ Cr. in 2024

1387 branches

#### Strong geographical presence

Across 26 states & 6 Union Territories. 90% presence across tier III—VI towns

## Diversified product portfolio

 Presence across Vehicle Finance loans, Loan Against Property, Home Loans, Consumer loans, Personal loans, SME Loans, Stock broking & distribution of financial products.