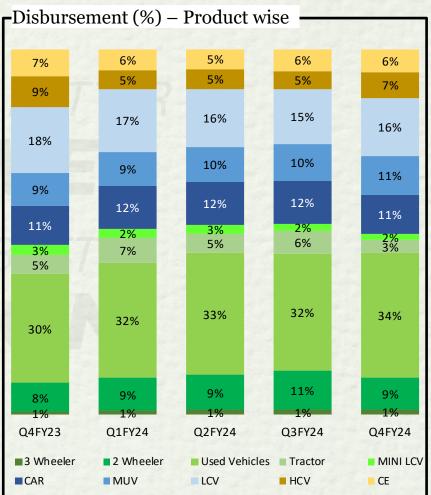

## Highlights – Q4FY24 & FY24 (II)

| Particulars                        | Q4FY24 Vs Q4FY23                                                                                                                                                                                                                                                   | FY24 Vs FY23                                                                                                             |  |  |  |  |  |
|------------------------------------|--------------------------------------------------------------------------------------------------------------------------------------------------------------------------------------------------------------------------------------------------------------------|--------------------------------------------------------------------------------------------------------------------------|--|--|--|--|--|
| <u>VEHICLE FINANCE</u><br>Overview | Well-diversified product portfolio spread across 1334 branches PAN India Focused on financing of CV, PV, 2W, Tractor and Construction equipment in bonew and used segments.  Our focus continues to be on retail customers especially in smaller towns and ruareas |                                                                                                                          |  |  |  |  |  |
| Disbursement                       | Disbursement of Rs.12,962 Cr, a growth of 6%.                                                                                                                                                                                                                      | Disbursement of Rs.48,348 Cr, a growth of 22%.                                                                           |  |  |  |  |  |
| PBT                                | PBT at Rs.888 Cr, a growth of 21%                                                                                                                                                                                                                                  | PBT at Rs.2532 Cr, a growth of 11%                                                                                       |  |  |  |  |  |
| LOAN AGAINST PROPERTY Overview     | existing immovable property, operating                                                                                                                                                                                                                             | For their business needs against security of out of 779 branches pan India. Occupied residential property as collateral. |  |  |  |  |  |
| Disbursement                       | Disbursement of Rs.4,273 Cr, a growth of 55%.                                                                                                                                                                                                                      | Disbursement of Rs.13,554 Cr, a growth of 46%.                                                                           |  |  |  |  |  |
| PBT                                | PBT at Rs.271 Cr, a growth of 39%                                                                                                                                                                                                                                  | PBT at Rs.973 Cr, a growth of 28%                                                                                        |  |  |  |  |  |
| HOME LOAN<br>Overview              | <ul> <li>Focused on providing Home Loans under affordable segment with presence acre 668 branches PAN India.</li> </ul>                                                                                                                                            |                                                                                                                          |  |  |  |  |  |
| Disbursement                       | Disbursement of Rs.1,747 Cr, a growth of 24%.  Disbursement of Rs.6,362 Cr, a g 66%.                                                                                                                                                                               |                                                                                                                          |  |  |  |  |  |
| PBT                                | PBT at Rs.170 Cr, a growth of 73%                                                                                                                                                                                                                                  | PBT at Rs.489 Cr, a growth of 52%                                                                                        |  |  |  |  |  |