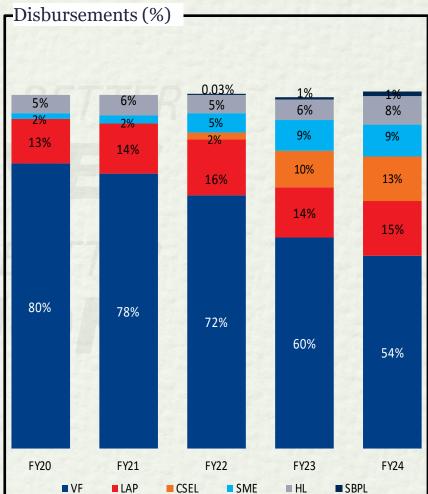

## Highlights - Q4FY24 & FY24 (I)

| Particulars      | Q4FY24 Vs Q4FY23                                                                            | FY24 Vs FY23                                   |  |  |  |  |  |  |
|------------------|---------------------------------------------------------------------------------------------|------------------------------------------------|--|--|--|--|--|--|
| Disbursement     | Disbursement at Rs.24,784 Cr, a growth of 18%.                                              | Disbursement at Rs.88,725 Cr, a growth of 33%. |  |  |  |  |  |  |
| Business AUM     | Rs. 1,45,572 Cr in Q4 FY24 registering a growth                                             | n of 37%.                                      |  |  |  |  |  |  |
| NIM              | Maintained at 7.8%                                                                          | 7.5% as compared to 7.7%                       |  |  |  |  |  |  |
| PBT              | Rs.1,437 Cr, a growth of 24%                                                                | Rs.4,582 Cr, a growth of 27%                   |  |  |  |  |  |  |
| PBT – ROTA       | 3.9% as compared to 4.4%                                                                    | 3.4% as compared to 3.8%                       |  |  |  |  |  |  |
| Return on Equity | 22.3% as compared to 24.9%                                                                  | Maintained at 20.6%                            |  |  |  |  |  |  |
| Stage 3 (90DPD)  | 2.48% in Mar24 from 3.01% in Mar23.                                                         |                                                |  |  |  |  |  |  |
| GNPA (RBI)       | 3.54% in Mar24 as against 4.63% in Mar23 and NNPA at 2.32% in Mar24 against 3.11% in Mar23. |                                                |  |  |  |  |  |  |
| CAR              | 18.57%. Tier I at 15.10%.                                                                   | 7%. Tier I at 15.10%.                          |  |  |  |  |  |  |

## Highlights – Q4FY24 & FY24 (II)

| Particulars                        | Q4FY24 Vs Q4FY23                                                                                                                                                                                                                                                   | FY24 Vs FY23                                                                                                             |  |  |  |  |  |
|------------------------------------|--------------------------------------------------------------------------------------------------------------------------------------------------------------------------------------------------------------------------------------------------------------------|--------------------------------------------------------------------------------------------------------------------------|--|--|--|--|--|
| <u>VEHICLE FINANCE</u><br>Overview | Well-diversified product portfolio spread across 1334 branches PAN India Focused on financing of CV, PV, 2W, Tractor and Construction equipment in bonew and used segments.  Our focus continues to be on retail customers especially in smaller towns and ruareas |                                                                                                                          |  |  |  |  |  |
| Disbursement                       | Disbursement of Rs.12,962 Cr, a growth of 6%.                                                                                                                                                                                                                      | Disbursement of Rs.48,348 Cr, a growth of 22%.                                                                           |  |  |  |  |  |
| PBT                                | PBT at Rs.888 Cr, a growth of 21%                                                                                                                                                                                                                                  | PBT at Rs.2532 Cr, a growth of 11%                                                                                       |  |  |  |  |  |
| LOAN AGAINST PROPERTY Overview     | existing immovable property, operating                                                                                                                                                                                                                             | For their business needs against security of out of 779 branches pan India. Occupied residential property as collateral. |  |  |  |  |  |
| Disbursement                       | Disbursement of Rs.4,273 Cr, a growth of 55%.                                                                                                                                                                                                                      | Disbursement of Rs.13,554 Cr, a growth of 46%.                                                                           |  |  |  |  |  |
| PBT                                | PBT at Rs.271 Cr, a growth of 39%                                                                                                                                                                                                                                  | PBT at Rs.973 Cr, a growth of 28%                                                                                        |  |  |  |  |  |
| HOME LOAN<br>Overview              | <ul> <li>Focused on providing Home Loans under affordable segment with presence acre 668 branches PAN India.</li> </ul>                                                                                                                                            |                                                                                                                          |  |  |  |  |  |
| Disbursement                       | Disbursement of Rs.1,747 Cr, a growth of 24%.  Disbursement of Rs.6,362 Cr, a g 66%.                                                                                                                                                                               |                                                                                                                          |  |  |  |  |  |
| PBT                                | PBT at Rs.170 Cr, a growth of 73%                                                                                                                                                                                                                                  | PBT at Rs.489 Cr, a growth of 52%                                                                                        |  |  |  |  |  |

## Highlights - Q4FY24 & FY24 (II)

| Particulars             | Q4FY24 Vs Q4FY23                                                                                                                                                                                                                                                                                       | FY24 Vs FY23                                                                                                                                                                                    |  |  |  |  |  |  |  |
|-------------------------|--------------------------------------------------------------------------------------------------------------------------------------------------------------------------------------------------------------------------------------------------------------------------------------------------------|-------------------------------------------------------------------------------------------------------------------------------------------------------------------------------------------------|--|--|--|--|--|--|--|
| SME<br>Overview         | <ul> <li>The product suite includes Supply chain financing, Term loans for capex, Loan against shar<br/>Funding on hypothecation of machinery for specific industries. Servicing out of 75 (co-locate<br/>locations with business growth both through traditional and Fintech partnerships.</li> </ul> |                                                                                                                                                                                                 |  |  |  |  |  |  |  |
| Disbursement            | Disbursement of Rs.2,136 Cr, a growth of 2%.                                                                                                                                                                                                                                                           | Disbursement of Rs.8,106 Cr, a growth of 27%.                                                                                                                                                   |  |  |  |  |  |  |  |
| PBT                     | PBT at Rs.30 Cr, a growth of 139%                                                                                                                                                                                                                                                                      | PBT at Rs.81 Cr, a growth of 283%                                                                                                                                                               |  |  |  |  |  |  |  |
| <u>CSEL</u><br>Overview | Professionals and Micro & Small businesses with FinTech's, Direct to consumer through C Samsung Mobile Phone Financing.                                                                                                                                                                                | s & Business Loans to Salaried, Self-employed through traditional DSA/DST model, Partnerships Chola one app and Tie-up with Samsung Finance for 1 standalone) and have acquired over 11.1+ lakh |  |  |  |  |  |  |  |
| Disbursement            | Disbursement of Rs.3,301 Cr, a growth of 40%.                                                                                                                                                                                                                                                          | Disbursement of Rs.11,281 Cr, a growth of 64%.                                                                                                                                                  |  |  |  |  |  |  |  |
| PBT                     | PBT at Rs.89 Cr, a growth of 118%                                                                                                                                                                                                                                                                      | PBT at Rs.246 Cr, a growth of 297%                                                                                                                                                              |  |  |  |  |  |  |  |
| SBPL<br>Overview        | <ul> <li>Offers secured business loan and secured personal loan against self-occupied residential<br/>property or commercial-cum-residential property as collateral – present in 377 locations (colocated) spread across 12 states as on Dec23.</li> </ul>                                             |                                                                                                                                                                                                 |  |  |  |  |  |  |  |
| Disbursement            | Disbursement of Rs.366 Cr, a growth of 87%.                                                                                                                                                                                                                                                            | Disbursement of Rs.1,074 Cr, a growth of 138%.                                                                                                                                                  |  |  |  |  |  |  |  |
| PBT                     | PBT at Rs.22 Cr, a growth of 624%                                                                                                                                                                                                                                                                      | PBT at Rs.35 Cr, a growth of 200%                                                                                                                                                               |  |  |  |  |  |  |  |