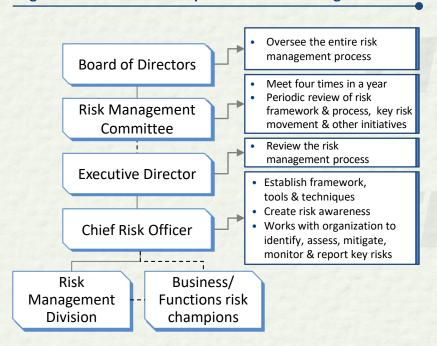

e trainings & readiness exercises
  - Phishing simulations, crisis management drills, etc.



#### **Process**

- 3 Continued effort towards strengthening protocols
  - Code review process
  - Business continuity & Disaster recovery exercises
- 4 Quarterly war gaming & red teaming assessments



#### **Tools & Technology**

- 5 Continuous expansion of suite of tools to monitor threats, potential privacy breaches and improve cyber resilience-
  - User access security (SASE)
  - DevSecOps
  - Cloud container security
  - API security

**50+** initiatives planned for FY25 to further strengthen cyber risk mitigation





# Risk governance & reporting | Clearly defined roles & responsibilities for effective corporate governance

#### Organization structure setup to ensure effective governance



#### Well-defined tracking mechanism & review cadence

- RCSA (Risk control and self-assessment) conducted across businesses periodically
- 2 Multiple Board-led committees to monitor org risk-

| Name of the committee       | Key risk reviewed                                                                 |
|-----------------------------|-----------------------------------------------------------------------------------|
| Risk Management Committee   | Overall enterprise risk management policies & processes across each key risk area |
| Asset Liability Committee   | Capital & liquidity position & risk                                               |
| Audit Committee             | Chola's compliance of policies and processes                                      |
| <b>Business Committee<