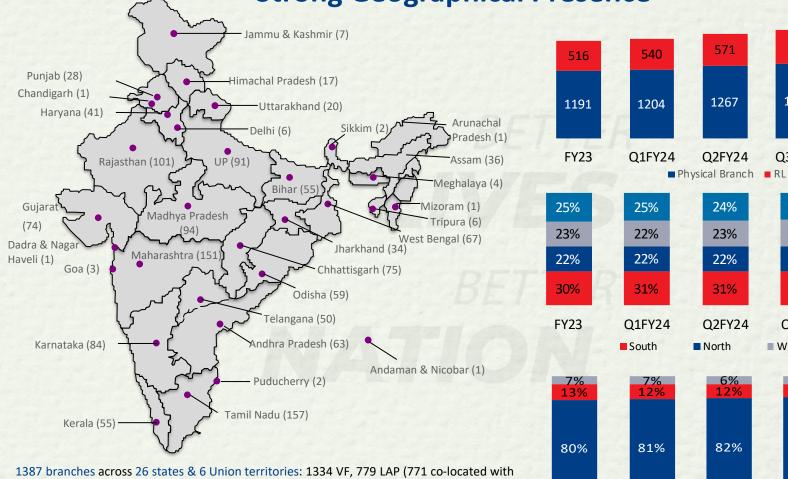

#### Strong geographical presence

Across 26 states & 6 Union Territories. 90% presence across tier III—VI towns

## **Strong Geographical Presence**

FY23

**Q1FY24** 

Rural

Q2FY24

Semi-Urban

- VF), 668 HL (630 co-located with VF), 424 CSEL (423 co-located with VF), 414 SBPL, 75 SME (all co-located with VF) & 6 locations for Head office Functions and Operations in Tamil Nadu
- 90% locations are in Tier-III, Tier-IV, Tier V and Tier-VI towns