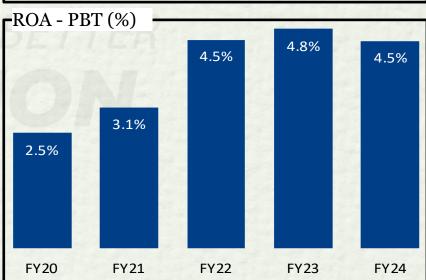

## Highlights - Q4FY24 & FY24 (I)

| Particulars      | Q4FY24 Vs Q4FY23                                                                            | FY24 Vs FY23                                   |  |  |  |  |  |  |
|------------------|---------------------------------------------------------------------------------------------|------------------------------------------------|--|--|--|--|--|--|
| Disbursement     | Disbursement at Rs.24,784 Cr, a growth of 18%.                                              | Disbursement at Rs.88,725 Cr, a growth of 33%. |  |  |  |  |  |  |
| Business AUM     | Rs. 1,45,572 Cr in Q4 FY24 registering a growth                                             | n of 37%.                                      |  |  |  |  |  |  |
| NIM              | Maintained at 7.8%                                                                          | 7.5% as compared to 7.7%                       |  |  |  |  |  |  |
| PBT              | Rs.1,437 Cr, a growth of 24%                                                                | Rs.4,582 Cr, a growth of 27%                   |  |  |  |  |  |  |
| PBT – ROTA       | 3.9% as compared to 4.4%                                                                    | 3.4% as compared to 3.8%                       |  |  |  |  |  |  |
| Return on Equity | 22.3% as compared to 24.9%                                                                  | Maintained at 20.6%                            |  |  |  |  |  |  |
| Stage 3 (90DPD)  | 2.48% in Mar24 from 3.01% in Mar23.                                                         |                                                |  |  |  |  |  |  |
| GNPA (RBI)       | 3.54% in Mar24 as against 4.63% in Mar23 and NNPA at 2.32% in Mar24 against 3.11% in Mar23. |                                                |  |  |  |  |  |  |
| CAR              | 18.57%. Tier I at 15.10%.                                                                   | 7%. Tier I at 15.10%.                          |  |  |  |  |  |  |