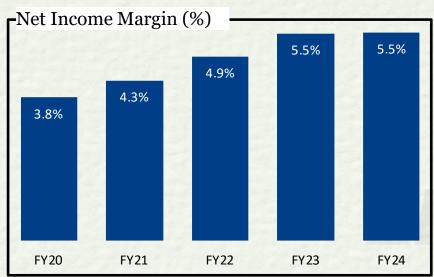

## Highlights - Q4FY24 & FY24 (I)

| Particulars      | Q4FY24 Vs Q4FY23                                                                            | FY24 Vs FY23                                   |  |  |  |  |  |  |
|------------------|---------------------------------------------------------------------------------------------|------------------------------------------------|--|--|--|--|--|--|
| Disbursement     | Disbursement at Rs.24,784 Cr, a growth of 18%.                                              | Disbursement at Rs.88,725 Cr, a growth of 33%. |  |  |  |  |  |  |
| Business AUM     | Rs. 1,45,572 Cr in Q4 FY24 registering a growth                                             | n of 37%.                                      |  |  |  |  |  |  |
| NIM              | Maintained at 7.8%                                                                          | 7.5% as compared to 7.7%                       |  |  |  |  |  |  |
| PBT              | Rs.1,437 Cr, a growth of 24%                                                                | Rs.4,582 Cr, a growth of 27%                   |  |  |  |  |  |  |
| PBT – ROTA       | 3.9% as compared to 4.4%                                                                    | 3.4% as compared to 3.8%                       |  |  |  |  |  |  |
| Return on Equity | 22.3% as compared to 24.9%                                                                  | Maintained at 20.6%                            |  |  |  |  |  |  |
| Stage 3 (90DPD)  | 2.48% in Mar24 from 3.01% in Mar23.                                                         |                                                |  |  |  |  |  |  |
| GNPA (RBI)       | 3.54% in Mar24 as against 4.63% in Mar23 and NNPA at 2.32% in Mar24 against 3.11% in Mar23. |                                                |  |  |  |  |  |  |
| CAR              | 18.57%. Tier I at 15.10%.                                                                   | 7%. Tier I at 15.10%.                          |  |  |  |  |  |  |