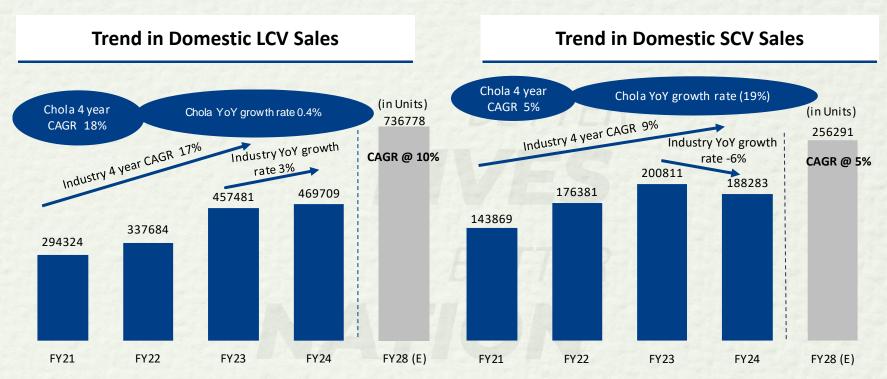

focus on collections.

#### **Sector Outlook**

- The Construction Equipment (CE) segment had a growth of 14% in Q4 FY'24 and 23% as of YTD Mar'24. After two years of consecutive double digit growth, this segment might see moderate contraction of demand in the near quarter.
- The Tractor industry had a de-growth of 12% in Q4 FY'24 & 6% as of YTD Mar'24 due to a high base effect of last year. This segment is expected to grow at a modest pace with predictions of normal monsoon

#### Chola's Position

 Our exposure in this segment is around 7% at a portfolio level. Our focus is to build a quality portfolio in this segment.

Influence of external factors like uneven rainfall, crop loss and irregular farm cash flows will determine our growth in this segment.





## **Auto Industry Outlook**



- Replacement demand, last-mile transport requirements and positive macroeconomic environment.
- Stronger demand from consumption driven sectors and E-commerce based companies.
- Demand for Pickups to increase in the long term due to higher flexibility in usage over sub one tonne vehicles.
- Bus Sales to be supported by growing urban population, demand from schools/ corporates and increased inter-city travel.





## **Auto Industry Outlook**

#### **Trend in Domestic HCV Sales**



#### Improved industrial activity, steady agricultural output and the government's focus on infrastructure will aid growth.

 Pick up in construction and mining activities over the long term would drive demand.

#### **Trend in Domestic Car & MUV Sales**



- Higher disposable income and introduction of newer