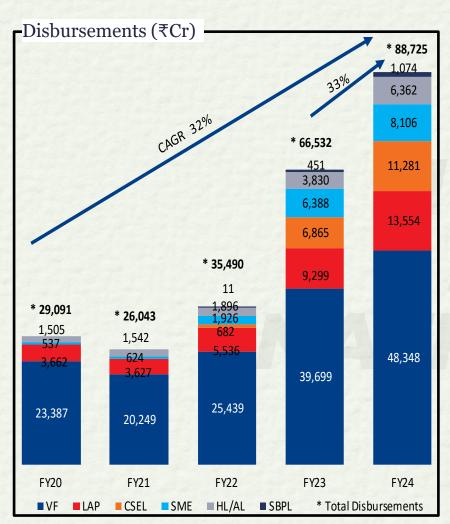

## Highlights - Q4FY24 & FY24 (I)

| Particulars      | Q4FY24 Vs Q4FY23                                                                            | FY24 Vs FY23                                   |  |  |  |  |  |  |
|------------------|---------------------------------------------------------------------------------------------|------------------------------------------------|--|--|--|--|--|--|
| Disbursement     | Disbursement at Rs.24,784 Cr, a growth of 18%.                                              | Disbursement at Rs.88,725 Cr, a growth of 33%. |  |  |  |  |  |  |
| Business AUM     | Rs. 1,45,572 Cr in Q4 FY24 registering a growth                                             | n of 37%.                                      |  |  |  |  |  |  |
| NIM              | Maintained at 7.8%                                                                          | 7.5% as compared to 7.7%                       |  |  |  |  |  |  |
| PBT              | Rs.1,437 Cr, a growth of 24%                                                                | Rs.4,582 Cr, a growth of 27%                   |  |  |  |  |  |  |
| PBT – ROTA       | 3.9% as compared to 4.4%                                                                    | 3.4% as compared to 3.8%                       |  |  |  |  |  |  |
| Return on Equity | 22.3% as compared to 24.9%                                                                  | Maintained at 20.6%                            |  |  |  |  |  |  |
| Stage 3 (90DPD)  | 2.48% in Mar24 from 3.01% in Mar23.                                                         |                                                |  |  |  |  |  |  |
| GNPA (RBI)       | 3.54% in Mar24 as against 4.63% in Mar23 and NNPA at 2.32% in Mar24 against 3.11% in Mar23. |                                                |  |  |  |  |  |  |
| CAR              | 18.57%. Tier I at 15.10%.                                                                   | 7%. Tier I at 15.10%.                          |  |  |  |  |  |  |

## Highlights – Q4FY24 & FY24 (II)

| Particulars                        | Q4FY24 Vs Q4FY23                                                                                                                                                                                                                                                   | FY24 Vs FY23                                                                                                             |  |  |  |  |  |
|------------------------------------|--------------------------------------------------------------------------------------------------------------------------------------------------------------------------------------------------------------------------------------------------------------------|--------------------------------------------------------------------------------------------------------------------------|--|--|--|--|--|
| <u>VEHICLE FINANCE</u><br>Overview | Well-diversified product portfolio spread across 1334 branches PAN India Focused on financing of CV, PV, 2W, Tractor and Construction equipment in bonew and used segments.  Our focus continues to be on retail customers especially in smaller towns and ruareas |                                                                                                                          |  |  |  |  |  |
| Disbursement                       | Disbursement of Rs.12,962 Cr, a growth of 6%.                                                                                                                                                                                                                      | Disbursement of Rs.48,348 Cr, a growth of 22%.                                                                           |  |  |  |  |  |
| PBT                                | PBT at Rs.888 Cr, a growth of 21%                                                                                                                                                                                                                                  | PBT at Rs.2532 Cr, a growth of 11%                                                                                       |  |  |  |  |  |
| LOAN AGAINST PROPERTY Overview     | existing immovable property, operating                                                                                                                                                                                                                             | For their business needs against security of out of 779 branches pan India. Occupied residential property as collateral. |  |  |  |  |  |
| Disbursement                       | Disbursement of Rs.4,273 Cr, a growth of 55%.                                                                                                                                                                                                                      | Disbursement of Rs.13,554 Cr, a growth of 46%.                                                                           |  |  |  |  |  |
| PBT                                | PBT at Rs.271 Cr, a growth of 39%                                                                                                                                                                                                                                  | PBT at Rs.973 Cr, a growth of 28%                                                                                        |  |  |  |  |  |
| HOME LOAN<br>Overview              | <ul> <li>Focused on providing Home Loans under affordable segment with presence acre 668 branches PAN India.</li> </ul>                                                                                                                                            |                                                                                                                          |  |  |  |  |  |
| Disbursement                       | Disbursement of Rs.1,747 Cr, a growth of 24%.  Disbursement of Rs.6,362 Cr, a g 66%.                                                                                                                                                                               |                                                                                                                          |  |  |  |  |  |
| PBT                                | PBT at Rs.170 Cr, a growth of 73%                                                                                                                                                                                                                                  | PBT at Rs.489 Cr, a growth of 52%                                                                                        |  |  |  |  |  |

## Highlights - Q4FY24 & FY24 (II)

| Particulars             | Q4FY24 Vs Q4FY23                                                                                                                                                                                                                                                                                       | FY24 Vs FY23                                                                                                                                                                                    |  |  |  |  |  |  |  |
|-------------------------|--------------------------------------------------------------------------------------------------------------------------------------------------------------------------------------------------------------------------------------------------------------------------------------------------------|-------------------------------------------------------------------------------------------------------------------------------------------------------------------------------------------------|--|--|--|--|--|--|--|
| SME<br>Overview         | <ul> <li>The product suite includes Supply chain financing, Term loans for capex, Loan against shar<br/>Funding on hypothecation of machinery for specific industries. Servicing out of 75 (co-locate<br/>locations with business growth both through traditional and Fintech partnerships.</li> </ul> |                                                                                                                                                                                                 |  |  |  |  |  |  |  |
| Disbursement            | Disbursement of Rs.2,136 Cr, a growth of 2%.                                                                                                                                                                                                                                                           | Disbursement of Rs.8,106 Cr, a growth of 27%.                                                                                                                                                   |  |  |  |  |  |  |  |
| PBT                     | PBT at Rs.30 Cr, a growth of 139%                                                                                                                                                                                                                                                                      | PBT at Rs.81 Cr, a growth of 283%                                                                                                                                                               |  |  |  |  |  |  |  |
| <u>CSEL</u><br>Overview | Professionals and Micro & Small businesses with FinTech's, Direct to consumer through C Samsung Mobile Phone Financing.                                                                                                                                                                                | s & Business Loans to Salaried, Self-employed through traditional DSA/DST model, Partnerships Chola one app and Tie-up with Samsung Finance for 1 standalone) and have acquired over 11.1+ lakh |  |  |  |  |  |  |  |
| Disbursement            | Disbursement of Rs.3,301 Cr, a growth of 40%.                                                                                                                                                                                                                                                          | Disbursement of Rs.11,281 Cr, a growth of 64%.                                                                                                                                                  |  |  |  |  |  |  |  |
| PBT                     | PBT at Rs.89 Cr, a growth of 118%                                                                                                                                                                                                                                                                      | PBT at Rs.246 Cr, a growth of 297%                                                                                                                                                              |  |  |  |  |  |  |  |
| SBPL<br>Overview        | <ul> <li>Offers secured business loan and secured personal loan against self-occupied residential<br/>property or commercial-cum-residential property as collateral – present in 377 locations (colocated) spread across 12 states as on Dec23.</li> </ul>                                             |                                                                                                                                                                                                 |  |  |  |  |  |  |  |
| Disbursement            | Disbursement of Rs.366 Cr, a growth of 87%.                                                                                                                                                                                                                                                            | Disbursement of Rs.1,074 Cr, a growth of 138%.                                                                                                                                                  |  |  |  |  |  |  |  |
| PBT                     | PBT at Rs.22 Cr, a growth of 624%                                                                                                                                                                                                                                                                      | PBT at Rs.35 Cr, a growth of 200%                                                                                                                                                               |  |  |  |  |  |  |  |