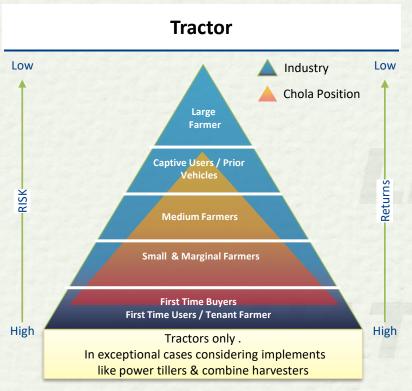

# **Trend in Domestic Car & MUV Sales**



- Higher disposable income and introduction of newer models to aid long term demand.
- Increase in rural demand and growing penetration in tier III, tier IV towns will back stable growth.





## Vehicle Finance—Business Model & Positioning



- ~65% of disbursements are to micro & small enterprises and agri -based customer segment
- Chola positioning-
  - Middle of the pyramid through New CVs, Used CVs
  - Top of the Bottom of the pyramid through SCV
     & older CVs Shubh



- ~ 66% of disbursements are to Chola Existing, Agri & Commercial usage customers
- ~ 34% disbursements are to Self Employed with financials
- Chola positioning-
  - Middle of the pyramid is into Agri, Asset & Commercial





## Vehicle Finance—Business Model & Positioning



- ~65% of disbursements are to agri -based customer segment
- · Application -
  - Agri usage
  - Commercial usage
  - Agri and Commercial usage
- New & Used



- ~ 69% of disbursements are to retail customer segment
- Application
  - Captive
  - Hiring
- New & Used





## **Vehicle Finance - Disbursement/Portfolio Mix - FY24**

#### Well diversified across geography







## Vehicle Finance - Disbursement/Portfolio Mix - Q4FY24 murugappa



#### Well diversified product segments









## **Vehicle Finance - Disbursement Mix – Quarter-wise**









## Vehicle Finance - Portfolio Mix - Quarter-wise









## **Vehicle Finance - Disbursements and Asset Under Management**









## **Vehicle Finance - Income and Profit before tax**







#### **Vehicle Finance - Asset Ratios**