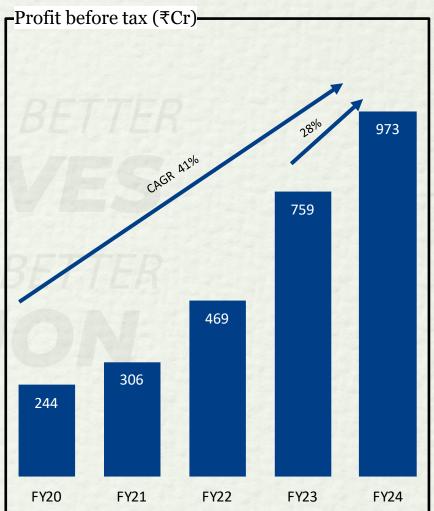

## Highlights - Q4FY24 & FY24 (I)

| Particulars      | Q4FY24 Vs Q4FY23                                                                            | FY24 Vs FY23                                   |  |  |  |  |  |  |
|------------------|---------------------------------------------------------------------------------------------|------------------------------------------------|--|--|--|--|--|--|
| Disbursement     | Disbursement at Rs.24,784 Cr, a growth of 18%.                                              | Disbursement at Rs.88,725 Cr, a growth of 33%. |  |  |  |  |  |  |
| Business AUM     | Rs. 1,45,572 Cr in Q4 FY24 registering a growth                                             | n of 37%.                                      |  |  |  |  |  |  |
| NIM              | Maintained at 7.8%                                                                          | 7.5% as compared to 7.7%                       |  |  |  |  |  |  |
| PBT              | Rs.1,437 Cr, a growth of 24%                                                                | Rs.4,582 Cr, a growth of 27%                   |  |  |  |  |  |  |
| PBT – ROTA       | 3.9% as compared to 4.4%                                                                    | 3.4% as compared to 3.8%                       |  |  |  |  |  |  |
| Return on Equity | 22.3% as compared to 24.9%                                                                  | Maintained at 20.6%                            |  |  |  |  |  |  |
| Stage 3 (90DPD)  | 2.48% in Mar24 from 3.01% in Mar23.                                                         |                                                |  |  |  |  |  |  |
| GNPA (RBI)       | 3.54% in Mar24 as against 4.63% in Mar23 and NNPA at 2.32% in Mar24 against 3.11% in Mar23. |                                                |  |  |  |  |  |  |
| CAR              | 18.57%. Tier I at 15.10%.                                                                   | 7%. Tier I at 15.10%.                          |  |  |  |  |  |  |