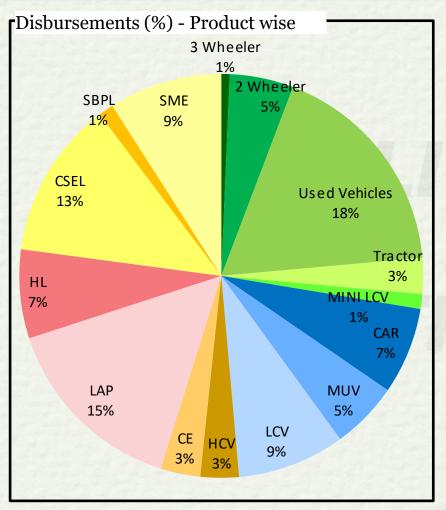

## Highlights - Q4FY24 & FY24 (I)

| Particulars      | Q4FY24 Vs Q4FY23                                                                            | FY24 Vs FY23                                   |  |  |  |  |  |  |
|------------------|---------------------------------------------------------------------------------------------|------------------------------------------------|--|--|--|--|--|--|
| Disbursement     | Disbursement at Rs.24,784 Cr, a growth of 18%.                                              | Disbursement at Rs.88,725 Cr, a growth of 33%. |  |  |  |  |  |  |
| Business AUM     | Rs. 1,45,572 Cr in Q4 FY24 registering a growth                                             | n of 37%.                                      |  |  |  |  |  |  |
| NIM              | Maintained at 7.8%                                                                          | 7.5% as compared to 7.7%                       |  |  |  |  |  |  |
| PBT              | Rs.1,437 Cr, a growth of 24%                                                                | Rs.4,582 Cr, a growth of 27%                   |  |  |  |  |  |  |
| PBT – ROTA       | 3.9% as compared to 4.4%                                                                    | 3.4% as compared to 3.8%                       |  |  |  |  |  |  |
| Return on Equity | 22.3% as compared to 24.9%                                                                  | Maintained at 20.6%                            |  |  |  |  |  |  |
| Stage 3 (90DPD)  | 2.48% in Mar24 from 3.01% in Mar23.                                                         |                                                |  |  |  |  |  |  |
| GNPA (RBI)       | 3.54% in Mar24 as against 4.63% in Mar23 and NNPA at 2.32% in Mar24 against 3.11% in Mar23. |                                                |  |  |  |  |  |  |
| CAR              | 18.57%. Tier I at 15.10%.                                                                   | 7%. Tier I at 15.10%.                          |  |  |  |  |  |  |

## Highlights – Q4FY24 & FY24 (II)

| Particulars                        | Q4FY24 Vs Q4FY23                                                                                                                                                                                                                                                   | FY24 Vs FY23                                                                                                             |  |  |  |  |  |
|------------------------------------|--------------------------------------------------------------------------------------------------------------------------------------------------------------------------------------------------------------------------------------------------------------------|--------------------------------------------------------------------------------------------------------------------------|--|--|--|--|--|
| <u>VEHICLE FINANCE</u><br>Overview | Well-diversified product portfolio spread across 1334 branches PAN India Focused on financing of CV, PV, 2W, Tractor and Construction equipment in bonew and used segments.  Our focus continues to be on retail customers especially in smaller towns and ruareas |                                                                                                                          |  |  |  |  |  |
| Disbursement                       | Disbursement of Rs.12,962 Cr, a growth of 6%.                                                                                                                                                                                                                      | Disbursement of Rs.48,348 Cr, a growth of 22%.                                                                           |  |  |  |  |  |
| PBT                                | PBT at Rs.888 Cr, a growth of 21%                                                                                                                                                                                                                                  | PBT at Rs.2532 Cr, a growth of 11%                                                                                       |  |  |  |  |  |
| LOAN AGAINST PROPERTY Overview     | existing immovable property, operating                                                                                                                                                                                                                             | For their business needs against security of out of 779 branches pan India. Occupied residential property as collateral. |  |  |  |  |  |
| Disbursement                       | Disbursement of Rs.4,273 Cr, a growth of 55%.                                                                                                                                                                                                                      | Disbursement of Rs.13,554 Cr, a growth of 46%.                                                                           |  |  |  |  |  |
| PBT                                | PBT at Rs.271 Cr, a growth of 39%                                                                                                                                                                                                                                  | PBT at Rs.973 Cr, a growth of 28%                                                                                        |  |  |  |  |  |
| HOME LOAN<br>Overview              | <ul> <li>Focused on providing Home Loans under affordable segment with presence acre 668 branches PAN India.</li> </ul>                                                                                                                                            |                                                                                                                          |  |  |  |  |  |
| Disbursement                       | Disbursement of Rs.1,747 Cr, a growth of 24%.  Disbursement of Rs.6,362 Cr, a g 66%.                                                                                                                                                                               |                                                                                                                          |  |  |  |  |  |
| PBT                                | PBT at Rs.170 Cr, a growth of 73%                                                                                                                                                                                                                                  | PBT at Rs.489 Cr, a growth of 52%                                                                                        |  |  |  |  |  |

## Highlights - Q4FY24 & FY24 (II)

| Particulars             | Q4FY24 Vs Q4FY23                                                                                                                                                                                                                                                                                       | FY24 Vs FY23                                                                                                                                                                                    |  |  |  |  |  |  |  |
|-------------------------|--------------------------------------------------------------------------------------------------------------------------------------------------------------------------------------------------------------------------------------------------------------------------------------------------------|-------------------------------------------------------------------------------------------------------------------------------------------------------------------------------------------------|--|--|--|--|--|--|--|
| SME<br>Overview         | <ul> <li>The product suite includes Supply chain financing, Term loans for capex, Loan against shar<br/>Funding on hypothecation of machinery for specific industries. Servicing out of 75 (co-locate<br/>locations with business growth both through traditional and Fintech partnerships.</li> </ul> |                                                                                                                                                                                                 |  |  |  |  |  |  |  |
| Disbursement            | Disbursement of Rs.2,136 Cr, a growth of 2%.                                                                                                                                                                                                                                                           | Disbursement of Rs.8,106 Cr, a growth of 27%.                                                                                                                                                   |  |  |  |  |  |  |  |
| PBT                     | PBT at Rs.30 Cr, a growth of 139%                                                                                                                                                                                                                                                                      | PBT at Rs.81 Cr, a growth of 283%                                                                                                                                                               |  |  |  |  |  |  |  |
| <u>CSEL</u><br>Overview | Professionals and Micro & Small businesses with FinTech's, Direct to consumer through C Samsung Mobile Phone Financing.                                                                                                                                                                                | s & Business Loans to Salaried, Self-employed through traditional DSA/DST model, Partnerships Chola one app and Tie-up with Samsung Finance for 1 standalone) and have acquired over 11.1+ lakh |  |  |  |  |  |  |  |
| Disbursement            | Disbursement of Rs.3,301 Cr, a growth of 40%.                                                                                                                                                                                                                                                          | Disbursement of Rs.11,281 Cr, a growth of 64%.                                                                                                                                                  |  |  |  |  |  |  |  |
| PBT                     | PBT at Rs.89 Cr, a growth of 118%                                                                                                                                                                                                                                                                      | PBT at Rs.246 Cr, a growth of 297%                                                                                                                                                              |  |  |  |  |  |  |  |
| SBPL<br>Overview        | <ul> <li>Offers secured business loan and secured personal loan against self-occupied residential<br/>property or commercial-cum-residential property as collateral – present in 377 locations (colocated) spread across 12 states as on Dec23.</li> </ul>                                             |                                                                                                                                                                                                 |  |  |  |  |  |  |  |
| Disbursement            | Disbursement of Rs.366 Cr, a growth of 87%.                                                                                                                                                                                                                                                            | Disbursement of Rs.1,074 Cr, a growth of 138%.                                                                                                                                                  |  |  |  |  |  |  |  |
| PBT                     | PBT at Rs.22 Cr, a growth of 624%                                                                                                                                                                                                                                                                      | PBT at Rs.35 Cr, a growth of 200%                                                                                                                                                               |  |  |  |  |  |  |  |