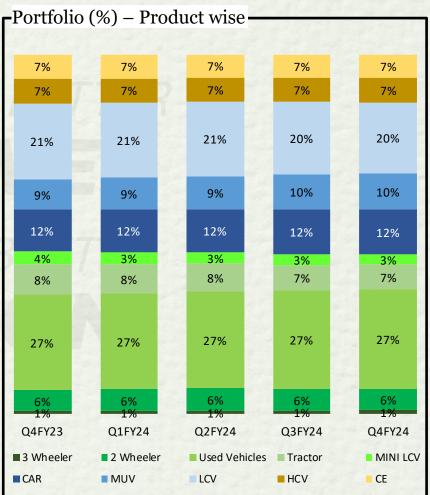

## Highlights - Q4FY24 & FY24 (I)

| Particulars      | Q4FY24 Vs Q4FY23                                                                            | FY24 Vs FY23                                   |  |  |  |  |  |  |
|------------------|---------------------------------------------------------------------------------------------|------------------------------------------------|--|--|--|--|--|--|
| Disbursement     | Disbursement at Rs.24,784 Cr, a growth of 18%.                                              | Disbursement at Rs.88,725 Cr, a growth of 33%. |  |  |  |  |  |  |
| Business AUM     | Rs. 1,45,572 Cr in Q4 FY24 registering a growth                                             | n of 37%.                                      |  |  |  |  |  |  |
| NIM              | Maintained at 7.8%                                                                          | 7.5% as compared to 7.7%                       |  |  |  |  |  |  |
| PBT              | Rs.1,437 Cr, a growth of 24%                                                                | Rs.4,582 Cr, a growth of 27%                   |  |  |  |  |  |  |
| PBT – ROTA       | 3.9% as compared to 4.4%                                                                    | 3.4% as compared to 3.8%                       |  |  |  |  |  |  |
| Return on Equity | 22.3% as compared to 24.9%                                                                  | Maintained at 20.6%                            |  |  |  |  |  |  |
| Stage 3 (90DPD)  | 2.48% in Mar24 from 3.01% in Mar23.                                                         |                                                |  |  |  |  |  |  |
| GNPA (RBI)       | 3.54% in Mar24 as against 4.63% in Mar23 and NNPA at 2.32% in Mar24 against 3.11% in Mar23. |                                                |  |  |  |  |  |  |
| CAR              | 18.57%. Tier I at 15.10%.                                                                   | 7%. Tier I at 15.10%.                          |  |  |  |  |  |  |