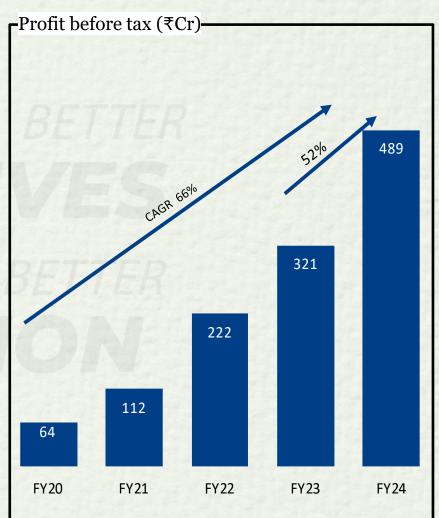

## Highlights - Q4FY24 & FY24 (I)

| Particulars      | Q4FY24 Vs Q4FY23                                                                            | FY24 Vs FY23                                   |  |  |  |  |  |  |
|------------------|---------------------------------------------------------------------------------------------|------------------------------------------------|--|--|--|--|--|--|
| Disbursement     | Disbursement at Rs.24,784 Cr, a growth of 18%.                                              | Disbursement at Rs.88,725 Cr, a growth of 33%. |  |  |  |  |  |  |
| Business AUM     | Rs. 1,45,572 Cr in Q4 FY24 registering a growth                                             | n of 37%.                                      |  |  |  |  |  |  |
| NIM              | Maintained at 7.8%                                                                          | 7.5% as compared to 7.7%                       |  |  |  |  |  |  |
| PBT              | Rs.1,437 Cr, a growth of 24%                                                                | Rs.4,582 Cr, a growth of 27%                   |  |  |  |  |  |  |
| PBT – ROTA       | 3.9% as compared to 4.4%                                                                    | 3.4% as compared to 3.8%                       |  |  |  |  |  |  |
| Return on Equity | 22.3% as compared to 24.9%                                                                  | Maintained at 20.6%                            |  |  |  |  |  |  |
| Stage 3 (90DPD)  | 2.48% in Mar24 from 3.01% in Mar23.                                                         |                                                |  |  |  |  |  |  |
| GNPA (RBI)       | 3.54% in Mar24 as against 4.63% in Mar23 and NNPA at 2.32% in Mar24 against 3.11% in Mar23. |                                                |  |  |  |  |  |  |
| CAR              | 18.57%. Tier I at 15.10%.                                                                   | 7%. Tier I at 15.10%.                          |  |  |  |  |  |  |