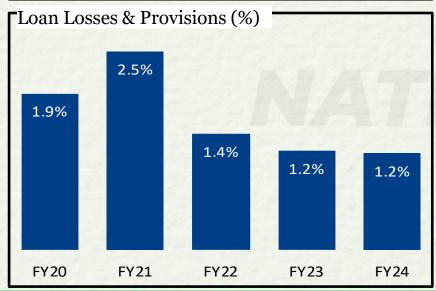

## Highlights - Q4FY24 & FY24 (I)

| Particulars      | Q4FY24 Vs Q4FY23                                                                            | FY24 Vs FY23                                   |  |  |  |  |  |  |
|------------------|---------------------------------------------------------------------------------------------|------------------------------------------------|--|--|--|--|--|--|
| Disbursement     | Disbursement at Rs.24,784 Cr, a growth of 18%.                                              | Disbursement at Rs.88,725 Cr, a growth of 33%. |  |  |  |  |  |  |
| Business AUM     | Rs. 1,45,572 Cr in Q4 FY24 registering a growth                                             | n of 37%.                                      |  |  |  |  |  |  |
| NIM              | Maintained at 7.8%                                                                          | 7.5% as compared to 7.7%                       |  |  |  |  |  |  |
| PBT              | Rs.1,437 Cr, a growth of 24%                                                                | Rs.4,582 Cr, a growth of 27%                   |  |  |  |  |  |  |
| PBT – ROTA       | 3.9% as compared to 4.4%                                                                    | 3.4% as compared to 3.8%                       |  |  |  |  |  |  |
| Return on Equity | 22.3% as compared to 24.9%                                                                  | Maintained at 20.6%                            |  |  |  |  |  |  |
| Stage 3 (90DPD)  | 2.48% in Mar24 from 3.01% in Mar23.                                                         |                                                |  |  |  |  |  |  |
| GNPA (RBI)       | 3.54% in Mar24 as against 4.63% in Mar23 and NNPA at 2.32% in Mar24 against 3.11% in Mar23. |                                                |  |  |  |  |  |  |
| CAR              | 18.57%. Tier I at 15.10%.                                                                   | 7%. Tier I at 15.10%.                          |  |  |  |  |  |  |