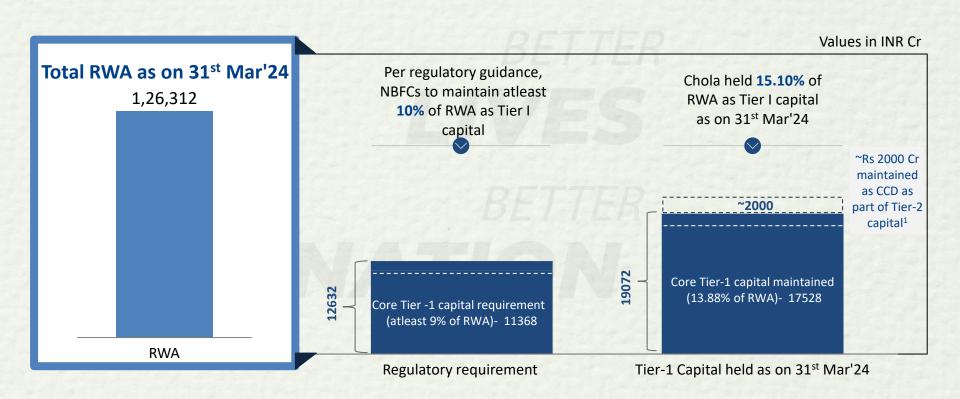

## Highlights - Q4FY24 & FY24 (I)

| Particulars      | Q4FY24 Vs Q4FY23                                                                            | FY24 Vs FY23                                   |  |  |  |  |  |  |
|------------------|---------------------------------------------------------------------------------------------|------------------------------------------------|--|--|--|--|--|--|
| Disbursement     | Disbursement at Rs.24,784 Cr, a growth of 18%.                                              | Disbursement at Rs.88,725 Cr, a growth of 33%. |  |  |  |  |  |  |
| Business AUM     | Rs. 1,45,572 Cr in Q4 FY24 registering a growth                                             | n of 37%.                                      |  |  |  |  |  |  |
| NIM              | Maintained at 7.8%                                                                          | 7.5% as compared to 7.7%                       |  |  |  |  |  |  |
| PBT              | Rs.1,437 Cr, a growth of 24%                                                                | Rs.4,582 Cr, a growth of 27%                   |  |  |  |  |  |  |
| PBT – ROTA       | 3.9% as compared to 4.4%                                                                    | 3.4% as compared to 3.8%                       |  |  |  |  |  |  |
| Return on Equity | 22.3% as compared to 24.9%                                                                  | Maintained at 20.6%                            |  |  |  |  |  |  |
| Stage 3 (90DPD)  | 2.48% in Mar24 from 3.01% in Mar23.                                                         |                                                |  |  |  |  |  |  |
| GNPA (RBI)       | 3.54% in Mar24 as against 4.63% in Mar23 and NNPA at 2.32% in Mar24 against 3.11% in Mar23. |                                                |  |  |  |  |  |  |
| CAR              | 18.57%. Tier I at 15.10%.                                                                   | 7%. Tier I at 15.10%.                          |  |  |  |  |  |  |