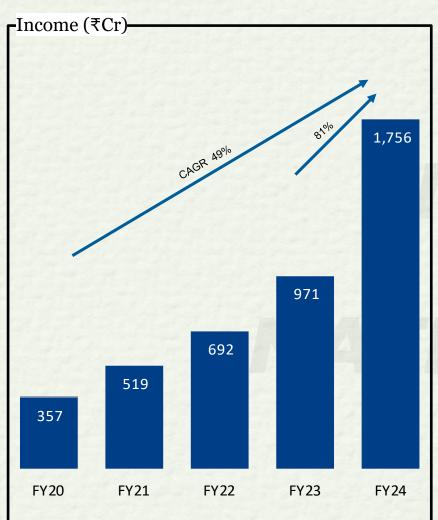

## Highlights - Q4FY24 & FY24 (I)

| Particulars      | Q4FY24 Vs Q4FY23                                                                            | FY24 Vs FY23                                   |  |  |  |  |  |  |
|------------------|---------------------------------------------------------------------------------------------|------------------------------------------------|--|--|--|--|--|--|
| Disbursement     | Disbursement at Rs.24,784 Cr, a growth of 18%.                                              | Disbursement at Rs.88,725 Cr, a growth of 33%. |  |  |  |  |  |  |
| Business AUM     | Rs. 1,45,572 Cr in Q4 FY24 registering a growth                                             | n of 37%.                                      |  |  |  |  |  |  |
| NIM              | Maintained at 7.8%                                                                          | 7.5% as compared to 7.7%                       |  |  |  |  |  |  |
| PBT              | Rs.1,437 Cr, a growth of 24%                                                                | Rs.4,582 Cr, a growth of 27%                   |  |  |  |  |  |  |
| PBT – ROTA       | 3.9% as compared to 4.4%                                                                    | 3.4% as compared to 3.8%                       |  |  |  |  |  |  |
| Return on Equity | 22.3% as compared to 24.9%                                                                  | Maintained at 20.6%                            |  |  |  |  |  |  |
| Stage 3 (90DPD)  | 2.48% in Mar24 from 3.01% in Mar23.                                                         |                                                |  |  |  |  |  |  |
| GNPA (RBI)       | 3.54% in Mar24 as against 4.63% in Mar23 and NNPA at 2.32% in Mar24 against 3.11% in Mar23. |                                                |  |  |  |  |  |  |
| CAR              | 18.57%. Tier I at 15.10%.                                                                   | 7%. Tier I at 15.10%.                          |  |  |  |  |  |  |