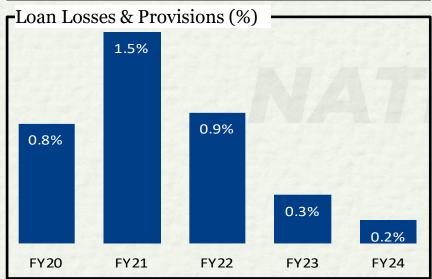

## Highlights - Q4FY24 & FY24 (I)

| Particulars      | Q4FY24 Vs Q4FY23                                                                            | FY24 Vs FY23                                   |  |  |  |  |  |  |
|------------------|---------------------------------------------------------------------------------------------|------------------------------------------------|--|--|--|--|--|--|
| Disbursement     | Disbursement at Rs.24,784 Cr, a growth of 18%.                                              | Disbursement at Rs.88,725 Cr, a growth of 33%. |  |  |  |  |  |  |
| Business AUM     | Rs. 1,45,572 Cr in Q4 FY24 registering a growth                                             | n of 37%.                                      |  |  |  |  |  |  |
| NIM              | Maintained at 7.8%                                                                          | 7.5% as compared to 7.7%                       |  |  |  |  |  |  |
| PBT              | Rs.1,437 Cr, a growth of 24%                                                                | Rs.4,582 Cr, a growth of 27%                   |  |  |  |  |  |  |
| PBT – ROTA       | 3.9% as compared to 4.4%                                                                    | 3.4% as compared to 3.8%                       |  |  |  |  |  |  |
| Return on Equity | 22.3% as compared to 24.9%                                                                  | Maintained at 20.6%                            |  |  |  |  |  |  |
| Stage 3 (90DPD)  | 2.48% in Mar24 from 3.01% in Mar23.                                                         |                                                |  |  |  |  |  |  |
| GNPA (RBI)       | 3.54% in Mar24 as against 4.63% in Mar23 and NNPA at 2.32% in Mar24 against 3.11% in Mar23. |                                                |  |  |  |  |  |  |
| CAR              | 18.57%. Tier I at 15.10%.                                                                   | 7%. Tier I at 15.10%.                          |  |  |  |  |  |  |