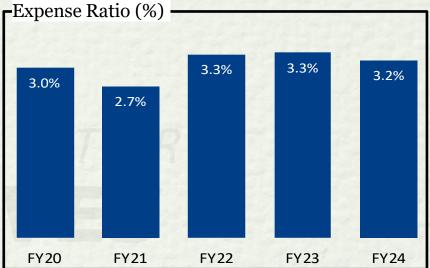

## Highlights - Q4FY24 & FY24 (I)

| Particulars      | Q4FY24 Vs Q4FY23                                                                            | FY24 Vs FY23                                   |  |  |  |  |  |  |
|------------------|---------------------------------------------------------------------------------------------|------------------------------------------------|--|--|--|--|--|--|
| Disbursement     | Disbursement at Rs.24,784 Cr, a growth of 18%.                                              | Disbursement at Rs.88,725 Cr, a growth of 33%. |  |  |  |  |  |  |
| Business AUM     | Rs. 1,45,572 Cr in Q4 FY24 registering a growth                                             | n of 37%.                                      |  |  |  |  |  |  |
| NIM              | Maintained at 7.8%                                                                          | 7.5% as compared to 7.7%                       |  |  |  |  |  |  |
| PBT              | Rs.1,437 Cr, a growth of 24%                                                                | Rs.4,582 Cr, a growth of 27%                   |  |  |  |  |  |  |
| PBT – ROTA       | 3.9% as compared to 4.4%                                                                    | 3.4% as compared to 3.8%                       |  |  |  |  |  |  |
| Return on Equity | 22.3% as compared to 24.9%                                                                  | Maintained at 20.6%                            |  |  |  |  |  |  |
| Stage 3 (90DPD)  | 2.48% in Mar24 from 3.01% in Mar23.                                                         |                                                |  |  |  |  |  |  |
| GNPA (RBI)       | 3.54% in Mar24 as against 4.63% in Mar23 and NNPA at 2.32% in Mar24 against 3.11% in Mar23. |                                                |  |  |  |  |  |  |
| CAR              | 18.57%. Tier I at 15.10%.                                                                   | 7%. Tier I at 15.10%.                          |  |  |  |  |  |  |