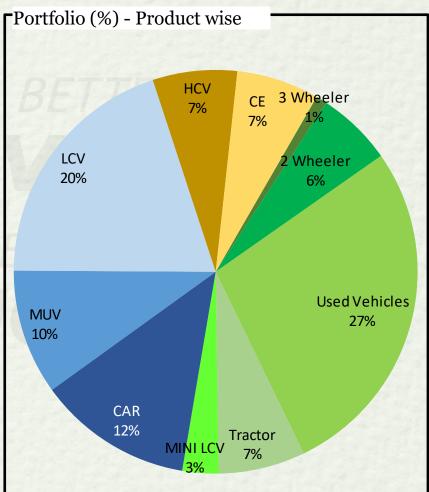

## Highlights – Q4FY24 & FY24 (II)

| Particulars                        | Q4FY24 Vs Q4FY23                                                                                                                                                                                                                                                   | FY24 Vs FY23                                                                                                             |  |  |  |  |  |
|------------------------------------|--------------------------------------------------------------------------------------------------------------------------------------------------------------------------------------------------------------------------------------------------------------------|--------------------------------------------------------------------------------------------------------------------------|--|--|--|--|--|
| <u>VEHICLE FINANCE</u><br>Overview | Well-diversified product portfolio spread across 1334 branches PAN India Focused on financing of CV, PV, 2W, Tractor and Construction equipment in bonew and used segments.  Our focus continues to be on retail customers especially in smaller towns and ruareas |                                                                                                                          |  |  |  |  |  |
| Disbursement                       | Disbursement of Rs.12,962 Cr, a growth of 6%.                                                                                                                                                                                                                      | Disbursement of Rs.48,348 Cr, a growth of 22%.                                                                           |  |  |  |  |  |
| PBT                                | PBT at Rs.888 Cr, a growth of 21%                                                                                                                                                                                                                                  | PBT at Rs.2532 Cr, a growth of 11%                                                                                       |  |  |  |  |  |
| LOAN AGAINST PROPERTY Overview     | existing immovable property, operating                                                                                                                                                                                                                             | For their business needs against security of out of 779 branches pan India. Occupied residential property as collateral. |  |  |  |  |  |
| Disbursement                       | Disbursement of Rs.4,273 Cr, a growth of 55%.                                                                                                                                                                                                                      | Disbursement of Rs.13,554 Cr, a growth of 46%.                                                                           |  |  |  |  |  |
| PBT                                | PBT at Rs.271 Cr, a growth of 39%                                                                                                                                                                                                                                  | PBT at Rs.973 Cr, a growth of 28%                                                                                        |  |  |  |  |  |
| HOME LOAN<br>Overview              | <ul> <li>Focused on providing Home Loans under affordable segment with presence acre 668 branches PAN India.</li> </ul>                                                                                                                                            |                                                                                                                          |  |  |  |  |  |
| Disbursement                       | Disbursement of Rs.1,747 Cr, a growth of 24%.  Disbursement of Rs.6,362 Cr, a g 66%.                                                                                                                                                                               |                                                                                                                          |  |  |  |  |  |
| PBT                                | PBT at Rs.170 Cr, a growth of 73%                                                                                                                                                                                                                                  | PBT at Rs.489 Cr, a growth of 52%                                                                                        |  |  |  |  |  |