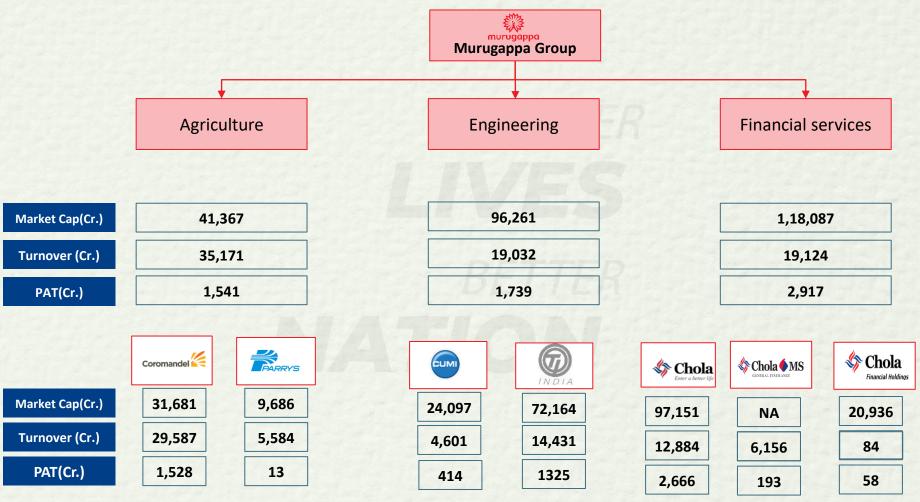

## Murugappa Group in a Nutshell

## **Murugappa Group Overview**

Note: Market Capitalization of Financial services incl. Chola Investments and Chola Financial Holdings. Financial Performance are of FY 22-23.

Market data as on 28th Mar 2024. Source: BSE