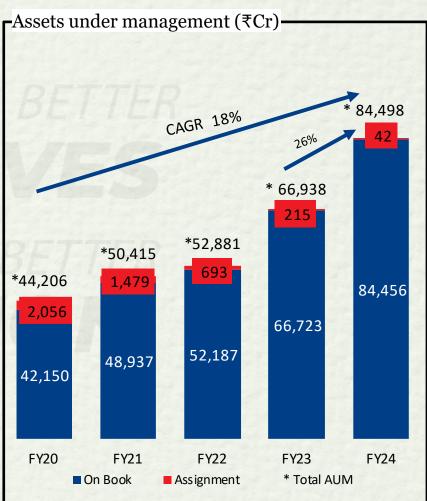

#### Experienced team to serve more customers

980 plus employees in year 2010 to 54,000+ employees today

Rs. 1.5 lakh Cr. Total AUM

## Highlights - Q4FY24 & FY24 (I)

| Particulars      | Q4FY24 Vs Q4FY23                                                                            | FY24 Vs FY23                                   |  |  |  |  |  |  |
|------------------|---------------------------------------------------------------------------------------------|------------------------------------------------|--|--|--|--|--|--|
| Disbursement     | Disbursement at Rs.24,784 Cr, a growth of 18%.                                              | Disbursement at Rs.88,725 Cr, a growth of 33%. |  |  |  |  |  |  |
| Business AUM     | Rs. 1,45,572 Cr in Q4 FY24 registering a growth                                             | n of 37%.                                      |  |  |  |  |  |  |
| NIM              | Maintained at 7.8%                                                                          | 7.5% as compared to 7.7%                       |  |  |  |  |  |  |
| PBT              | Rs.1,437 Cr, a growth of 24%                                                                | Rs.4,582 Cr, a growth of 27%                   |  |  |  |  |  |  |
| PBT – ROTA       | 3.9% as compared to 4.4%                                                                    | 3.4% as compared to 3.8%                       |  |  |  |  |  |  |
| Return on Equity | 22.3% as compared to 24.9%                                                                  | Maintained at 20.6%                            |  |  |  |  |  |  |
| Stage 3 (90DPD)  | 2.48% in Mar24 from 3.01% in Mar23.                                                         |                                                |  |  |  |  |  |  |
| GNPA (RBI)       | 3.54% in Mar24 as against 4.63% in Mar23 and NNPA at 2.32% in Mar24 against 3.11% in Mar23. |                                                |  |  |  |  |  |  |
| CAR              | 18.57%. Tier I at 15.10%.                                                                   | 7%. Tier I at 15.10%.                          |  |  |  |  |  |  |