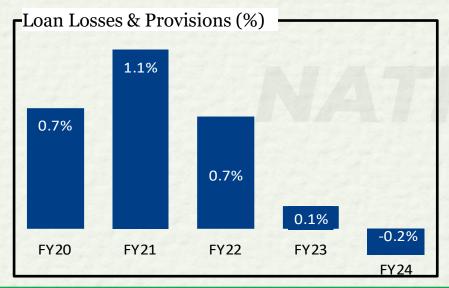

## Highlights - Q4FY24 & FY24 (I)

| Particulars      | Q4FY24 Vs Q4FY23                                                                            | FY24 Vs FY23                                   |  |  |  |  |  |  |
|------------------|---------------------------------------------------------------------------------------------|------------------------------------------------|--|--|--|--|--|--|
| Disbursement     | Disbursement at Rs.24,784 Cr, a growth of 18%.                                              | Disbursement at Rs.88,725 Cr, a growth of 33%. |  |  |  |  |  |  |
| Business AUM     | Rs. 1,45,572 Cr in Q4 FY24 registering a growth                                             | n of 37%.                                      |  |  |  |  |  |  |
| NIM              | Maintained at 7.8%                                                                          | 7.5% as compared to 7.7%                       |  |  |  |  |  |  |
| PBT              | Rs.1,437 Cr, a growth of 24%                                                                | Rs.4,582 Cr, a growth of 27%                   |  |  |  |  |  |  |
| PBT – ROTA       | 3.9% as compared to 4.4%                                                                    | 3.4% as compared to 3.8%                       |  |  |  |  |  |  |
| Return on Equity | 22.3% as compared to 24.9%                                                                  | Maintained at 20.6%                            |  |  |  |  |  |  |
| Stage 3 (90DPD)  | 2.48% in Mar24 from 3.01% in Mar23.                                                         |                                                |  |  |  |  |  |  |
| GNPA (RBI)       | 3.54% in Mar24 as against 4.63% in Mar23 and NNPA at 2.32% in Mar24 against 3.11% in Mar23. |                                                |  |  |  |  |  |  |
| CAR              | 18.57%. Tier I at 15.10%.                                                                   | 7%. Tier I at 15.10%.                          |  |  |  |  |  |  |