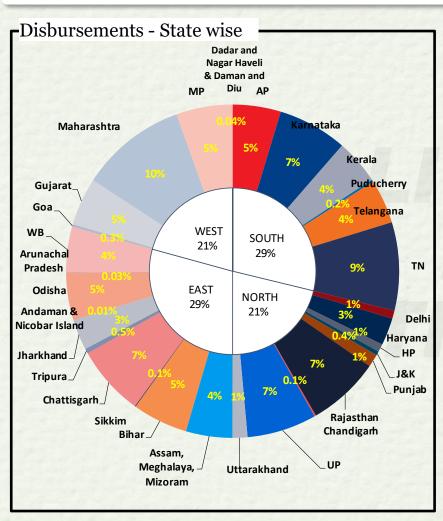

ent
- Chola positioning-
  - Middle of the pyramid through New CVs, Used CVs
  - Top of the Bottom of the pyramid through SCV
     & older CVs Shubh



- ~ 66% of disbursements are to Chola Existing, Agri & Commercial usage customers
- ~ 34% disbursements are to Self Employed with financials
- Chola positioning-
  - Middle of the pyramid is into Agri, Asset & Commercial





## Vehicle Finance—Business Model & Positioning



- ~65% of disbursements are to agri -based customer segment
- · Application -
  - Agri usage
  - Commercial usage
  - Agri and Commercial usage
- New & Used



- ~ 69% of disbursements are to retail customer segment
- Application
  - Captive
  - Hiring
- New & Used





## **Vehicle Finance - Disbursement/Portfolio Mix - FY24**

#### Well diversified across geography







## Vehicle Finance - Disbursement/Portfolio Mix - Q4FY24 murugappa



#### Well diversified product segments









## **Vehicle Finance - Disbursement Mix – Quarter-wise**









## Vehicle Finance - Portfolio Mix - Quarter-wise









## **Vehicle Finance - Disbursements and Asset Under Management**









## **Vehicle Finance - Income and Profit before tax**







#### **Vehicle Finance - Asset Ratios**















# Profit and Loss Statement - Vehicle Finance (Managed) ₹ Cr

| Q1 FY23 | Q1 FY24                                                                                                | Q2 FY23