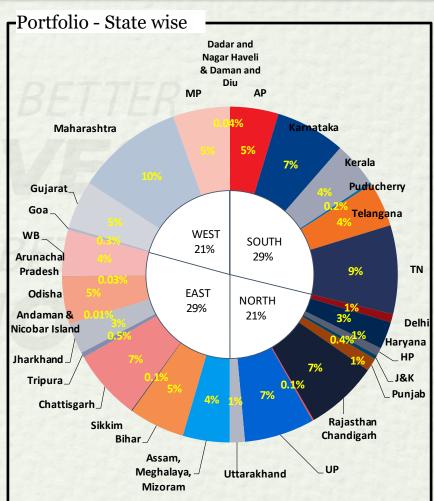

t
- Chola positioning-
  - Middle of the pyramid through New CVs, Used CVs
  - Top of the Bottom of the pyramid through SCV
     & older CVs Shubh



- ~ 66% of disbursements are to Chola Existing, Agri & Commercial usage customers
- ~ 34% disbursements are to Self Employed with financials
- Chola positioning-
  - Middle of the pyramid is into Agri, Asset & Commercial





## Vehicle Finance—Business Model & Positioning



- ~65% of disbursements are to agri -based customer segment
- · Application -
  - Agri usage
  - Commercial usage
  - Agri and Commercial usage
- New & Used



- ~ 69% of disbursements are to retail customer segment
- Application
  - Captive
  - Hiring
- New & Used





## **Vehicle Finance - Disbursement/Portfolio Mix - FY24**

#### Well diversified across geography







## Vehicle Finance - Disbursement/Portfolio Mix - Q4FY24 murugappa



#### Well diversified product segments









## **Vehicle Finance - Disbursement Mix – Quarter-wise**









## Vehicle Finance - Portfolio Mix - Quarter-wise









## **Vehicle Finance - Disbursements and Asset Under Management**









## **Vehicle Finance - Income and Profit before tax**







#### **Vehicle Finance - Asset Ratios**















# Profit and Loss Statement - Vehicle Finance (Managed) ₹ Cr

| Q1 FY23 | Q1 FY24                                                                                                | Q2 FY23