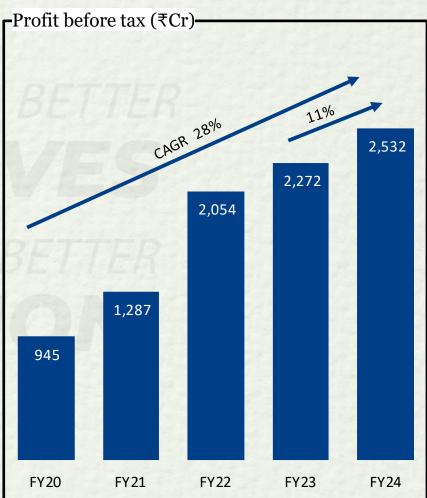

## Highlights - Q4FY24 & FY24 (I)

| Particulars      | Q4FY24 Vs Q4FY23                                                                            | FY24 Vs FY23                                   |  |  |  |  |  |  |
|------------------|---------------------------------------------------------------------------------------------|------------------------------------------------|--|--|--|--|--|--|
| Disbursement     | Disbursement at Rs.24,784 Cr, a growth of 18%.                                              | Disbursement at Rs.88,725 Cr, a growth of 33%. |  |  |  |  |  |  |
| Business AUM     | Rs. 1,45,572 Cr in Q4 FY24 registering a growth                                             | n of 37%.                                      |  |  |  |  |  |  |
| NIM              | Maintained at 7.8%                                                                          | 7.5% as compared to 7.7%                       |  |  |  |  |  |  |
| PBT              | Rs.1,437 Cr, a growth of 24%                                                                | Rs.4,582 Cr, a growth of 27%                   |  |  |  |  |  |  |
| PBT – ROTA       | 3.9% as compared to 4.4%                                                                    | 3.4% as compared to 3.8%                       |  |  |  |  |  |  |
| Return on Equity | 22.3% as compared to 24.9%                                                                  | Maintained at 20.6%                            |  |  |  |  |  |  |
| Stage 3 (90DPD)  | 2.48% in Mar24 from 3.01% in Mar23.                                                         |                                                |  |  |  |  |  |  |
| GNPA (RBI)       | 3.54% in Mar24 as against 4.63% in Mar23 and NNPA at 2.32% in Mar24 against 3.11% in Mar23. |                                                |  |  |  |  |  |  |
| CAR              | 18.57%. Tier I at 15.10%.                                                                   | 7%. Tier I at 15.10%.                          |  |  |  |  |  |  |

## Highlights – Q4FY24 & FY24 (II)

| Particulars                        | Q4FY24 Vs Q4FY23                                                                                                                                                                                                                                                   | FY24 Vs FY23                                                                                                             |  |  |  |  |  |
|------------------------------------|--------------------------------------------------------------------------------------------------------------------------------------------------------------------------------------------------------------------------------------------------------------------|--------------------------------------------------------------------------------------------------------------------------|--|--|--|--|--|
| <u>VEHICLE FINANCE</u><br>Overview | Well-diversified product portfolio spread across 1334 branches PAN India Focused on financing of CV, PV, 2W, Tractor and Construction equipment in bonew and used segments.  Our focus continues to be on retail customers especially in smaller towns and ruareas |                                                                                                                          |  |  |  |  |  |
| Disbursement                       | Disbursement of Rs.12,962 Cr, a growth of 6%.                                                                                                                                                                                                                      | Disbursement of Rs.48,348 Cr, a growth of 22%.                                                                           |  |  |  |  |  |
| PBT                                | PBT at Rs.888 Cr, a growth of 21%                                                                                                                                                                                                                                  | PBT at Rs.2532 Cr, a growth of 11%                                                                                       |  |  |  |  |  |
| LOAN AGAINST PROPERTY Overview     | existing immovable property, operating                                                                                                                                                                                                                             | For their business needs against security of out of 779 branches pan India. Occupied residential property as collateral. |  |  |  |  |  |
| Disbursement                       | Disbursement of Rs.4,273 Cr, a growth of 55%.                                                                                                                                                                                                                      | Disbursement of Rs.13,554 Cr, a growth of 46%.                                                                           |  |  |  |  |  |
| PBT                                | PBT at Rs.271 Cr, a growth of 39%                                                                                                                                                                                                                                  | PBT at Rs.973 Cr, a growth of 28%                                                                                        |  |  |  |  |  |
| HOME LOAN<br>Overview              | <ul> <li>Focused on providing Home Loans under affordable segment with presence acre 668 branches PAN India.</li> </ul>                                                                                                                                            |                                                                                                                          |  |  |  |  |  |
| Disbursement                       | Disbursement of Rs.1,747 Cr, a growth of 24%.  Disbursement of Rs.6,362 Cr, a g 66%.                                                                                                                                                                               |                                                                                                                          |  |  |  |  |  |
| PBT                                | PBT at Rs.170 Cr, a growth of 73%                                                                                                                                                                                                                                  | PBT at Rs.489 Cr, a growth of 52%                                                                                        |  |  |  |  |  |