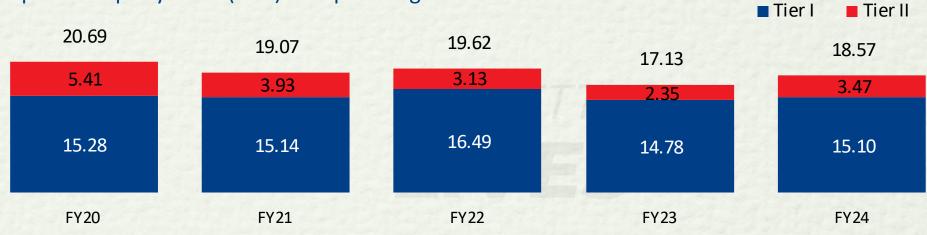

## Highlights - Q4FY24 & FY24 (I)

| Particulars      | Q4FY24 Vs Q4FY23                                                                            | FY24 Vs FY23                                   |  |  |  |  |  |  |
|------------------|---------------------------------------------------------------------------------------------|------------------------------------------------|--|--|--|--|--|--|
| Disbursement     | Disbursement at Rs.24,784 Cr, a growth of 18%.                                              | Disbursement at Rs.88,725 Cr, a growth of 33%. |  |  |  |  |  |  |
| Business AUM     | Rs. 1,45,572 Cr in Q4 FY24 registering a growth                                             | n of 37%.                                      |  |  |  |  |  |  |
| NIM              | Maintained at 7.8%                                                                          | 7.5% as compared to 7.7%                       |  |  |  |  |  |  |
| PBT              | Rs.1,437 Cr, a growth of 24%                                                                | Rs.4,582 Cr, a growth of 27%                   |  |  |  |  |  |  |
| PBT – ROTA       | 3.9% as compared to 4.4%                                                                    | 3.4% as compared to 3.8%                       |  |  |  |  |  |  |
| Return on Equity | 22.3% as compared to 24.9%                                                                  | Maintained at 20.6%                            |  |  |  |  |  |  |
| Stage 3 (90DPD)  | 2.48% in Mar24 from 3.01% in Mar23.                                                         |                                                |  |  |  |  |  |  |
| GNPA (RBI)       | 3.54% in Mar24 as against 4.63% in Mar23 and NNPA at 2.32% in Mar24 against 3.11% in Mar23. |                                                |  |  |  |  |  |  |
| CAR              | 18.57%. Tier I at 15.10%.                                                                   | 7%. Tier I at 15.10%.                          |  |  |  |  |  |  |