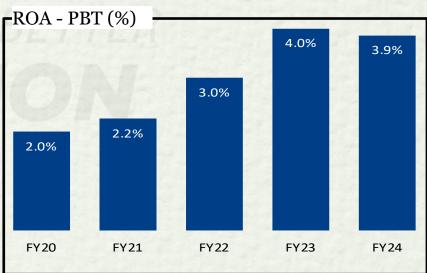

## Highlights - Q4FY24 & FY24 (I)

| Particulars      | Q4FY24 Vs Q4FY23                                                                            | FY24 Vs FY23                                   |  |  |  |  |  |  |
|------------------|---------------------------------------------------------------------------------------------|------------------------------------------------|--|--|--|--|--|--|
| Disbursement     | Disbursement at Rs.24,784 Cr, a growth of 18%.                                              | Disbursement at Rs.88,725 Cr, a growth of 33%. |  |  |  |  |  |  |
| Business AUM     | Rs. 1,45,572 Cr in Q4 FY24 registering a growth                                             | n of 37%.                                      |  |  |  |  |  |  |
| NIM              | Maintained at 7.8%                                                                          | 7.5% as compared to 7.7%                       |  |  |  |  |  |  |
| PBT              | Rs.1,437 Cr, a growth of 24%                                                                | Rs.4,582 Cr, a growth of 27%                   |  |  |  |  |  |  |
| PBT – ROTA       | 3.9% as compared to 4.4%                                                                    | 3.4% as compared to 3.8%                       |  |  |  |  |  |  |
| Return on Equity | 22.3% as compared to 24.9%                                                                  | Maintained at 20.6%                            |  |  |  |  |  |  |
| Stage 3 (90DPD)  | 2.48% in Mar24 from 3.01% in Mar23.                                                         |                                                |  |  |  |  |  |  |
| GNPA (RBI)       | 3.54% in Mar24 as against 4.63% in Mar23 and NNPA at 2.32% in Mar24 against 3.11% in Mar23. |                                                |  |  |  |  |  |  |
| CAR              | 18.57%. Tier I at 15.10%.                                                                   | 7%. Tier I at 15.10%.                          |  |  |  |  |  |  |