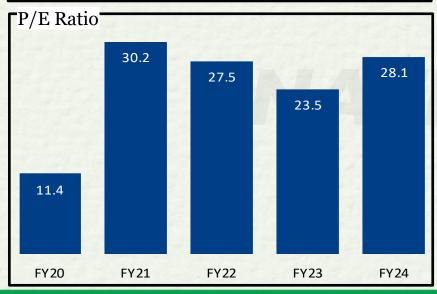

## Highlights - Q4FY24 & FY24 (I)

| Particulars      | Q4FY24 Vs Q4FY23                                                                            | FY24 Vs FY23                                   |  |  |  |  |  |  |
|------------------|---------------------------------------------------------------------------------------------|------------------------------------------------|--|--|--|--|--|--|
| Disbursement     | Disbursement at Rs.24,784 Cr, a growth of 18%.                                              | Disbursement at Rs.88,725 Cr, a growth of 33%. |  |  |  |  |  |  |
| Business AUM     | Rs. 1,45,572 Cr in Q4 FY24 registering a growth                                             | n of 37%.                                      |  |  |  |  |  |  |
| NIM              | Maintained at 7.8%                                                                          | 7.5% as compared to 7.7%                       |  |  |  |  |  |  |
| PBT              | Rs.1,437 Cr, a growth of 24%                                                                | Rs.4,582 Cr, a growth of 27%                   |  |  |  |  |  |  |
| PBT – ROTA       | 3.9% as compared to 4.4%                                                                    | 3.4% as compared to 3.8%                       |  |  |  |  |  |  |
| Return on Equity | 22.3% as compared to 24.9%                                                                  | Maintained at 20.6%                            |  |  |  |  |  |  |
| Stage 3 (90DPD)  | 2.48% in Mar24 from 3.01% in Mar23.                                                         |                                                |  |  |  |  |  |  |
| GNPA (RBI)       | 3.54% in Mar24 as against 4.63% in Mar23 and NNPA at 2.32% in Mar24 against 3.11% in Mar23. |                                                |  |  |  |  |  |  |
| CAR              | 18.57%. Tier I at 15.10%.                                                                   | 7%. Tier I at 15.10%.                          |  |  |  |  |  |  |