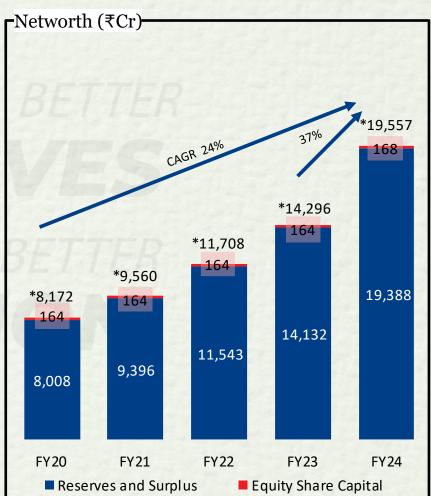

## Highlights - Q4FY24 & FY24 (I)

| Particulars      | Q4FY24 Vs Q4FY23                                                                            | FY24 Vs FY23                                   |  |  |  |  |  |  |
|------------------|---------------------------------------------------------------------------------------------|------------------------------------------------|--|--|--|--|--|--|
| Disbursement     | Disbursement at Rs.24,784 Cr, a growth of 18%.                                              | Disbursement at Rs.88,725 Cr, a growth of 33%. |  |  |  |  |  |  |
| Business AUM     | Rs. 1,45,572 Cr in Q4 FY24 registering a growth                                             | n of 37%.                                      |  |  |  |  |  |  |
| NIM              | Maintained at 7.8%                                                                          | 7.5% as compared to 7.7%                       |  |  |  |  |  |  |
| PBT              | Rs.1,437 Cr, a growth of 24%                                                                | Rs.4,582 Cr, a growth of 27%                   |  |  |  |  |  |  |
| PBT – ROTA       | 3.9% as compared to 4.4%                                                                    | 3.4% as compared to 3.8%                       |  |  |  |  |  |  |
| Return on Equity | 22.3% as compared to 24.9%                                                                  | Maintained at 20.6%                            |  |  |  |  |  |  |
| Stage 3 (90DPD)  | 2.48% in Mar24 from 3.01% in Mar23.                                                         |                                                |  |  |  |  |  |  |
| GNPA (RBI)       | 3.54% in Mar24 as against 4.63% in Mar23 and NNPA at 2.32% in Mar24 against 3.11% in Mar23. |                                                |  |  |  |  |  |  |
| CAR              | 18.57%. Tier I at 15.10%.                                                                   | 7%. Tier I at 15.10%.                          |  |  |  |  |  |  |