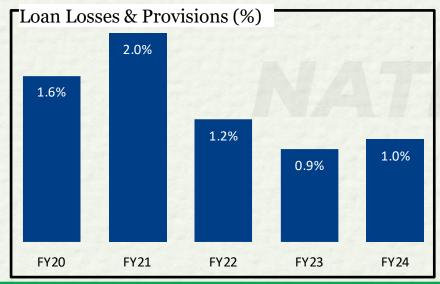

## Highlights - Q4FY24 & FY24 (I)

| Particulars      | Q4FY24 Vs Q4FY23                                                                            | FY24 Vs FY23                                   |  |  |  |  |  |  |
|------------------|---------------------------------------------------------------------------------------------|------------------------------------------------|--|--|--|--|--|--|
| Disbursement     | Disbursement at Rs.24,784 Cr, a growth of 18%.                                              | Disbursement at Rs.88,725 Cr, a growth of 33%. |  |  |  |  |  |  |
| Business AUM     | Rs. 1,45,572 Cr in Q4 FY24 registering a growth                                             | n of 37%.                                      |  |  |  |  |  |  |
| NIM              | Maintained at 7.8%                                                                          | 7.5% as compared to 7.7%                       |  |  |  |  |  |  |
| PBT              | Rs.1,437 Cr, a growth of 24%                                                                | Rs.4,582 Cr, a growth of 27%                   |  |  |  |  |  |  |
| PBT – ROTA       | 3.9% as compared to 4.4%                                                                    | 3.4% as compared to 3.8%                       |  |  |  |  |  |  |
| Return on Equity | 22.3% as compared to 24.9%                                                                  | Maintained at 20.6%                            |  |  |  |  |  |  |
| Stage 3 (90DPD)  | 2.48% in Mar24 from 3.01% in Mar23.                                                         |                                                |  |  |  |  |  |  |
| GNPA (RBI)       | 3.54% in Mar24 as against 4.63% in Mar23 and NNPA at 2.32% in Mar24 against 3.11% in Mar23. |                                                |  |  |  |  |  |  |
| CAR              | 18.57%. Tier I at 15.10%.                                                                   | 7%. Tier I at 15.10%.                          |  |  |  |  |  |  |