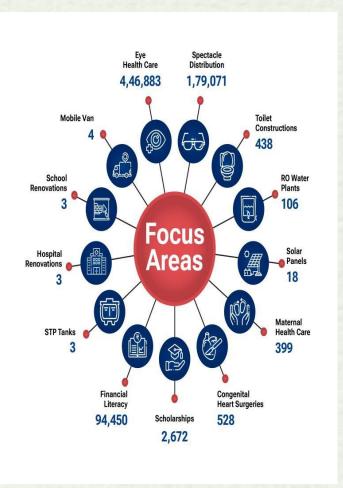

ls for the marginalized section
- No. of projects-02



- Ensure availability and sustainable management of water and sanitation for all
- No. of projects- 02



- Ensure healthy lives and promote wellbeing for all at all ages
- No. of projects- 23

Ensure access to

sustainable and

modern energy for

No. of projects- 03

affordable,

reliable,



 Ensure inclusive and equitable quality education and promote lifelong learning opportunities for all
 Number of projects- 13



8 SDGs



- Conserve and sustainably use the oceans, seas and marine resources for sustainable development
- No. of projects- 01



- Training of players of blind women's football- 10
- Female Golf Players-04



Strengthen the means of implementation and revitalize Global Partnership for Sustainable Development









**CSR Spent over ten years** 

Lives impacted over ten years



# SOCIAL RESPONSIBILITY YEARWISE THEMATIC ALLOCATION



(₹ Cr)







- Vehicle Finance: New to credit customers, women borrowers, low-income groups, electric vehicles, transport entrepreneurs in geographies with limited presence of banks & financiers.
- ~ Loan Against Property: Small business entrepreneurs for self-occupied residential property.
- ~ **Affordable Housing**: Focus on underserved customers in tier III, IV, V, VI cities; unorganized segments; women borrowers.
- Consumer & Small Enterprise Loans: Unsecured lending to retail customers including New To Credit
   (NTC) customer to support lower income segment people.
- ~ Small & Medium Enterprise Loans: Micro, Small and Medium Enterprises (MSME) customers, Factorin