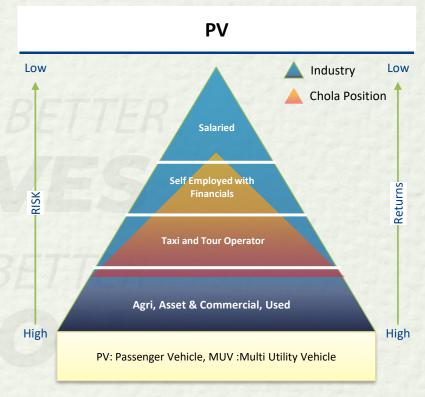

## Highlights – Q4FY24 & FY24 (II)

| Particulars                        | Q4FY24 Vs Q4FY23                                                                                                                                                                                                                                                   | FY24 Vs FY23                                                                                                             |  |  |  |  |  |
|------------------------------------|--------------------------------------------------------------------------------------------------------------------------------------------------------------------------------------------------------------------------------------------------------------------|--------------------------------------------------------------------------------------------------------------------------|--|--|--|--|--|
| <u>VEHICLE FINANCE</u><br>Overview | Well-diversified product portfolio spread across 1334 branches PAN India Focused on financing of CV, PV, 2W, Tractor and Construction equipment in bonew and used segments.  Our focus continues to be on retail customers especially in smaller towns and ruareas |                                                                                                                          |  |  |  |  |  |
| Disbursement                       | Disbursement of Rs.12,962 Cr, a growth of 6%.                                                                                                                                                                                                                      | Disbursement of Rs.48,348 Cr, a growth of 22%.                                                                           |  |  |  |  |  |
| PBT                                | PBT at Rs.888 Cr, a growth of 21%                                                                                                                                                                                                                                  | PBT at Rs.2532 Cr, a growth of 11%                                                                                       |  |  |  |  |  |
| LOAN AGAINST PROPERTY Overview     | existing immovable property, operating                                                                                                                                                                                                                             | For their business needs against security of out of 779 branches pan India. Occupied residential property as collateral. |  |  |  |  |  |
| Disbursement                       | Disbursement of Rs.4,273 Cr, a growth of 55%.                                                                                                                                                                                                                      | Disbursement of Rs.13,554 Cr, a growth of 46%.                                                                           |  |  |  |  |  |
| PBT                                | PBT at Rs.271 Cr, a growth of 39%                                                                                                                                                                                                                                  | PBT at Rs.973 Cr, a growth of 28%                                                                                        |  |  |  |  |  |
| HOME LOAN<br>Overview              | <ul> <li>Focused on providing Home Loans under affordable segment with presence acre 668 branches PAN India.</li> </ul>                                                                                                                                            |                                                                                                                          |  |  |  |  |  |
| Disbursement                       | Disbursement of Rs.1,747 Cr, a growth of 24%.  Disbursement of Rs.6,362 Cr, a g 66%.                                                                                                                                                                               |                                                                                                                          |  |  |  |  |  |
| PBT                                | PBT at Rs.170 Cr, a growth of 73%                                                                                                                                                                                                                                  | PBT at Rs.489 Cr, a growth of 52%                                                                                        |  |  |  |  |  |