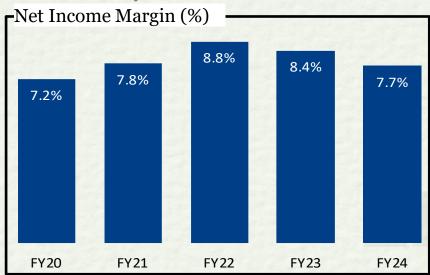

## Highlights - Q4FY24 & FY24 (I)

| Particulars      | Q4FY24 Vs Q4FY23                                                                            | FY24 Vs FY23                                   |  |  |  |  |  |  |
|------------------|---------------------------------------------------------------------------------------------|------------------------------------------------|--|--|--|--|--|--|
| Disbursement     | Disbursement at Rs.24,784 Cr, a growth of 18%.                                              | Disbursement at Rs.88,725 Cr, a growth of 33%. |  |  |  |  |  |  |
| Business AUM     | Rs. 1,45,572 Cr in Q4 FY24 registering a growth                                             | n of 37%.                                      |  |  |  |  |  |  |
| NIM              | Maintained at 7.8%                                                                          | 7.5% as compared to 7.7%                       |  |  |  |  |  |  |
| PBT              | Rs.1,437 Cr, a growth of 24%                                                                | Rs.4,582 Cr, a growth of 27%                   |  |  |  |  |  |  |
| PBT – ROTA       | 3.9% as compared to 4.4%                                                                    | 3.4% as compared to 3.8%                       |  |  |  |  |  |  |
| Return on Equity | 22.3% as compared to 24.9%                                                                  | Maintained at 20.6%                            |  |  |  |  |  |  |
| Stage 3 (90DPD)  | 2.48% in Mar24 from 3.01% in Mar23.                                                         |                                                |  |  |  |  |  |  |
| GNPA (RBI)       | 3.54% in Mar24 as against 4.63% in Mar23 and NNPA at 2.32% in Mar24 against 3.11% in Mar23. |                                                |  |  |  |  |  |  |
| CAR              | 18.57%. Tier I at 15.10%.                                                                   | 7%. Tier I at 15.10%.                          |  |  |  |  |  |  |