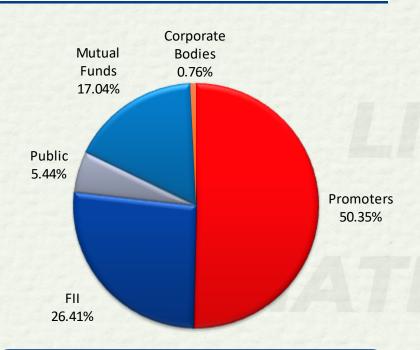

## **Shareholding**

#### **Shareholding Pattern**

- o Promoters' share holding of 50.35% includes
  - Cholamandalam Financial Holdings Limited 44.39%,
  - Ambadi Investments Limited 4.01%
  - Others 1.95%

#### **Institutional Holders (More than 1%)**

#### **Top Domestic Institutional Holding**

- Axis Mutual Fund
- SBI Mutual Fund
- HDFC Mutual Fund
- Aditya Birla Sun Life Mutual Fund
- Canara Robecco Mutual Fund

#### **Top Foreign Institutional Holding**

- Capital Group
- Vanguard
- Blackrock
- Norges Bank Investment Management

Note: As on 28th Mar 2024

545

1387

Q4FY24

25%

23%