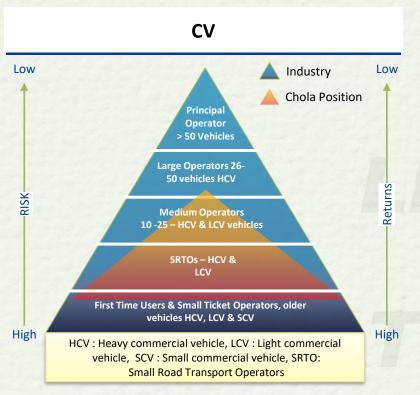

## Highlights – Q4FY24 & FY24 (II)

| Particulars                        | Q4FY24 Vs Q4FY23                                                                                                                                                                                                                                                   | FY24 Vs FY23                                                                                                             |  |  |  |  |  |
|------------------------------------|--------------------------------------------------------------------------------------------------------------------------------------------------------------------------------------------------------------------------------------------------------------------|--------------------------------------------------------------------------------------------------------------------------|--|--|--|--|--|
| <u>VEHICLE FINANCE</u><br>Overview | Well-diversified product portfolio spread across 1334 branches PAN India Focused on financing of CV, PV, 2W, Tractor and Construction equipment in bonew and used segments.  Our focus continues to be on retail customers especially in smaller towns and ruareas |                                                                                                                          |  |  |  |  |  |
| Disbursement                       | Disbursement of Rs.12,962 Cr, a growth of 6%.                                                                                                                                                                                                                      | Disbursement of Rs.48,348 Cr, a growth of 22%.                                                                           |  |  |  |  |  |
| PBT                                | PBT at Rs.888 Cr, a growth of 21%                                                                                                                                                                                                                                  | PBT at Rs.2532 Cr, a growth of 11%                                                                                       |  |  |  |  |  |
| LOAN AGAINST PROPERTY Overview     | existing immovable property, operating                                                                                                                                                                                                                             | For their business needs against security of out of 779 branches pan India. Occupied residential property as collateral. |  |  |  |  |  |
| Disbursement                       | Disbursement of Rs.4,273 Cr, a growth of 55%.                                                                                                                                                                                                                      | Disbursement of Rs.13,554 Cr, a growth of 46%.                                                                           |  |  |  |  |  |
| PBT                                | PBT at Rs.271 Cr, a growth of 39%                                                                                                                                                                                                                                  | PBT at Rs.973 Cr, a growth of 28%                                                                                        |  |  |  |  |  |
| HOME LOAN<br>Overview              | <ul> <li>Focused on providing Home Loans under affordable segment with presence acre 668 branches PAN India.</li> </ul>                                                                                                                                            |                                                                                                                          |  |  |  |  |  |
| Disbursement                       | Disbursement of Rs.1,747 Cr, a growth of 24%.  Disbursement of Rs.6,362 Cr, a g 66%.                                                                                                                                                                               |                                                                                                                          |  |  |  |  |  |
| PBT                                | PBT at Rs.170 Cr, a growth of 73%                                                                                                                                                                                                                                  | PBT at Rs.489 Cr, a growth of 52%                                                                                        |  |  |  |  |  |