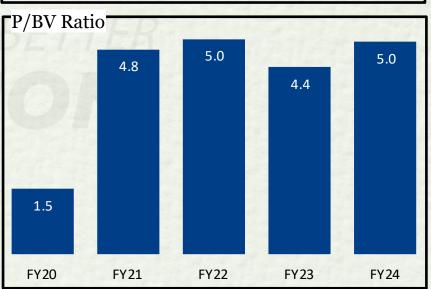

## Highlights - Q4FY24 & FY24 (I)

| Particulars      | Q4FY24 Vs Q4FY23                                                                            | FY24 Vs FY23                                   |  |  |  |  |  |  |
|------------------|---------------------------------------------------------------------------------------------|------------------------------------------------|--|--|--|--|--|--|
| Disbursement     | Disbursement at Rs.24,784 Cr, a growth of 18%.                                              | Disbursement at Rs.88,725 Cr, a growth of 33%. |  |  |  |  |  |  |
| Business AUM     | Rs. 1,45,572 Cr in Q4 FY24 registering a growth                                             | n of 37%.                                      |  |  |  |  |  |  |
| NIM              | Maintained at 7.8%                                                                          | 7.5% as compared to 7.7%                       |  |  |  |  |  |  |
| PBT              | Rs.1,437 Cr, a growth of 24%                                                                | Rs.4,582 Cr, a growth of 27%                   |  |  |  |  |  |  |
| PBT – ROTA       | 3.9% as compared to 4.4%                                                                    | 3.4% as compared to 3.8%                       |  |  |  |  |  |  |
| Return on Equity | 22.3% as compared to 24.9%                                                                  | Maintained at 20.6%                            |  |  |  |  |  |  |
| Stage 3 (90DPD)  | 2.48% in Mar24 from 3.01% in Mar23.                                                         |                                                |  |  |  |  |  |  |
| GNPA (RBI)       | 3.54% in Mar24 as against 4.63% in Mar23 and NNPA at 2.32% in Mar24 against 3.11% in Mar23. |                                                |  |  |  |  |  |  |
| CAR              | 18.57%. Tier I at 15.10%.                                                                   | 7%. Tier I at 15.10%.                          |  |  |  |  |  |  |