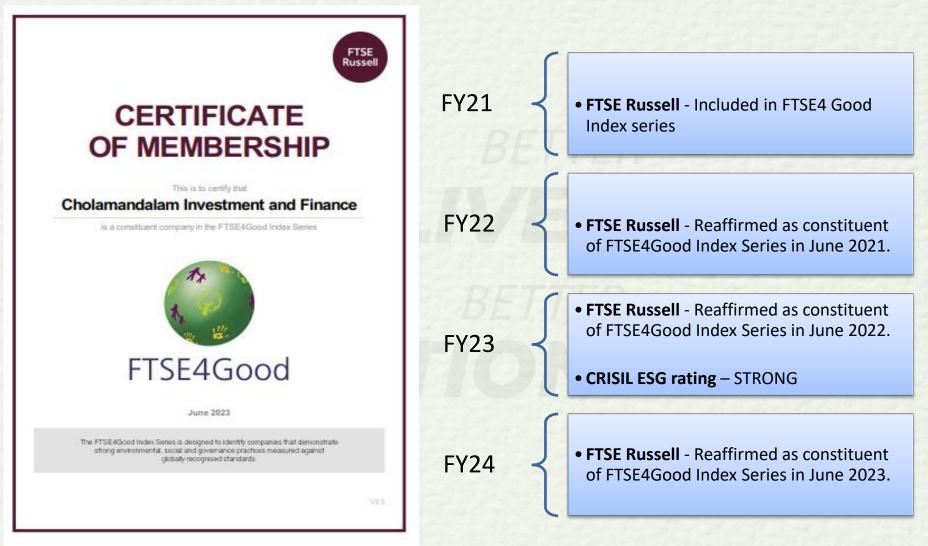

#### 2024

- Total AUM crossed
   ₹1.5 lakh Cr.
- Increased branch network to 1387.
- Launched a composite QIP issue of equity shares and CCD aggregating to Rs.4,000 Cr.
- Reaffirmed as constituent of FTSE4Good Index Series.