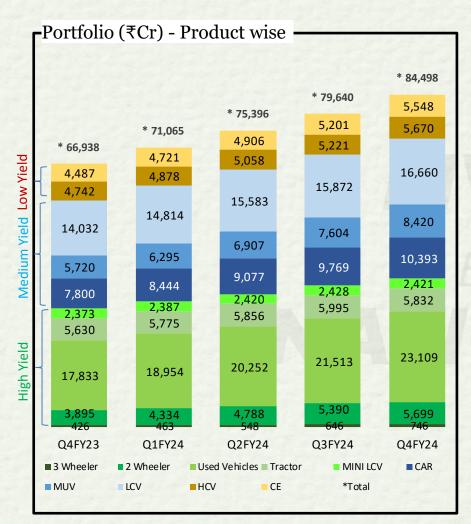

## Highlights - Q4FY24 & FY24 (I)

| Particulars      | Q4FY24 Vs Q4FY23                                                                            | FY24 Vs FY23                                   |  |  |  |  |  |  |
|------------------|---------------------------------------------------------------------------------------------|------------------------------------------------|--|--|--|--|--|--|
| Disbursement     | Disbursement at Rs.24,784 Cr, a growth of 18%.                                              | Disbursement at Rs.88,725 Cr, a growth of 33%. |  |  |  |  |  |  |
| Business AUM     | Rs. 1,45,572 Cr in Q4 FY24 registering a growth                                             | n of 37%.                                      |  |  |  |  |  |  |
| NIM              | Maintained at 7.8%                                                                          | 7.5% as compared to 7.7%                       |  |  |  |  |  |  |
| PBT              | Rs.1,437 Cr, a growth of 24%                                                                | Rs.4,582 Cr, a growth of 27%                   |  |  |  |  |  |  |
| PBT – ROTA       | 3.9% as compared to 4.4%                                                                    | 3.4% as compared to 3.8%                       |  |  |  |  |  |  |
| Return on Equity | 22.3% as compared to 24.9%                                                                  | Maintained at 20.6%                            |  |  |  |  |  |  |
| Stage 3 (90DPD)  | 2.48% in Mar24 from 3.01% in Mar23.                                                         |                                                |  |  |  |  |  |  |
| GNPA (RBI)       | 3.54% in Mar24 as against 4.63% in Mar23 and NNPA at 2.32% in Mar24 against 3.11% in Mar23. |                                                |  |  |  |  |  |  |
| CAR              | 18.57%. Tier I at 15.10%.                                                                   | 7%. Tier I at 15.10%.                          |  |  |  |  |  |  |