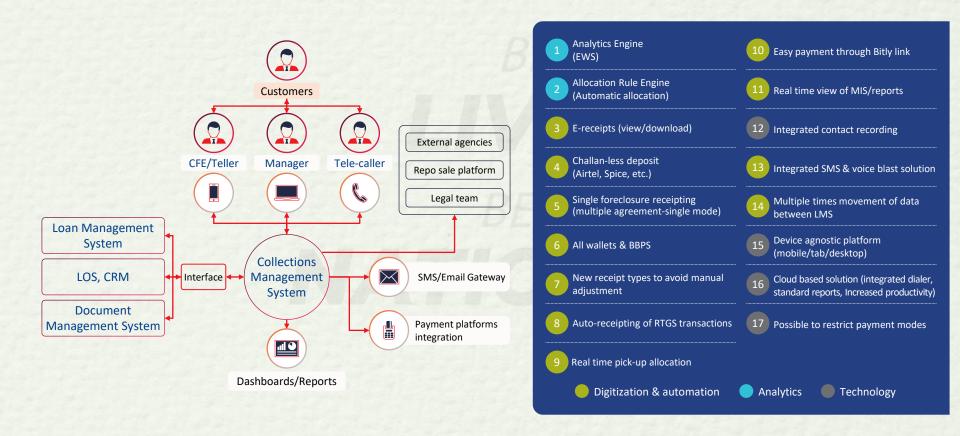

n            | E-stamping                       |
| n features   | OCR and Video KYC                | Bank statement/Balance sheet<br>analyzer | Post disbursal document tracking |
|              | Live facial recognition          | Penny drop verification                  | Electronic mandate collections   |
|              | Pre-approved offers              | System based underwriting engine         |                                  |
|              |                                  | Account Aggregator                       |                                  |

Note: Most capabilities built for all the verticals of Chola - being used wherever applicable and as per business needs





# We have a comprehensive digital Collection Management System to manage end-to-end collection process







# Chola One platform envisioned to be a super-app, a one-stop-shop for all our products, lead generation, VAS, customer service







## We are building an E2E integrated ecosystem for VF





# Used vehicle marketplace

- · Vehicle listing for selling
- · Dealer info for buying



#### New vehicle discovery

- Recommendations
- Test drive
- OEM offers & discounts



#### Repo vehicles sale

- Subscription fee
- Auction model
- · Vehicle valuation

#### Gaadi Bazaar.in

SEO Score<sup>1</sup> (out of 100)

92

## Monthly Avg. Unique Users

(site traffic)

1M+

#### Page authority

(score out of 100)

81

## "Used truck" search rank

(Google organic search rank)

#1

### Repo Subscribers (#paid repo subscribers)

2.5K+

### New listings (vehicles/ month)

29K+

#### Vehicles sold

(pe