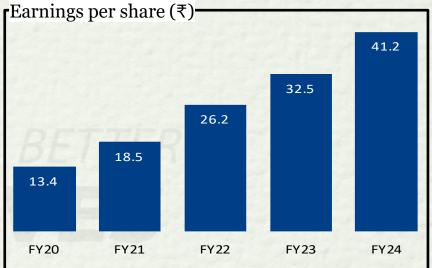

| Branch Network - in Nos        | 171    | 236    | 375    | 518    | 574    | 534    | 534      | 703    | 873    | 900    | 1091   | 1137   | 1145   | 1191   | 1387   |      |           |      |      |

#### • Note:

- 1. Capital Infusion in years where star marked
- 2. Spurt in GNPA in FY20 and FY21 was due to Covid and in FY22 was due to new RBI norms on NPA





## **Disbursements**









## **Assets Under Management**







#### Chola – Disbursement & Portfolio Mix – FY24



#### Well diversified product segments









## **Profitability and Net worth**







## **Asset Ratios**













## **Shareholders' Returns Ratios**













## **Profit and Loss Statement (As per IND AS)**



₹ Cr

| Particulars                               | Q1 FY23          | Q1 FY24            | Q2 FY23          | Q2 FY24            | Q3 FY23            | Q3 FY24            | Q4FY23             | Q4FY24             | Growth %<br>Q4-o-Q4 | FY23               | FY24               | Growth %<br>(YTD)<br>Y-o-Y |
|-------------------------------------------|------------------|--------------------|------------------|--------------------|--------------------|--------------------|--------------------|--------------------|---------------------|--------------------|--------------------|----------------------------|
| Disbursements<br>Closing Assets - Managed | 13,329<br>86,703 | 20,015<br>1,22,755 | 14,623<br>91,841 | 21,542<br>1,33,775 | 17