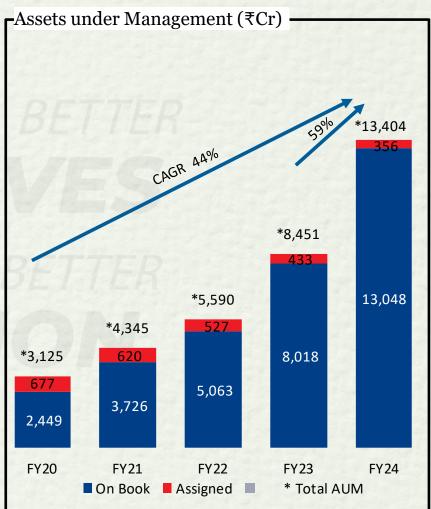

## Highlights - Q4FY24 & FY24 (I)

| Particulars      | Q4FY24 Vs Q4FY23                                                                            | FY24 Vs FY23                                   |  |  |  |  |  |  |
|------------------|---------------------------------------------------------------------------------------------|------------------------------------------------|--|--|--|--|--|--|
| Disbursement     | Disbursement at Rs.24,784 Cr, a growth of 18%.                                              | Disbursement at Rs.88,725 Cr, a growth of 33%. |  |  |  |  |  |  |
| Business AUM     | Rs. 1,45,572 Cr in Q4 FY24 registering a growth                                             | n of 37%.                                      |  |  |  |  |  |  |
| NIM              | Maintained at 7.8%                                                                          | 7.5% as compared to 7.7%                       |  |  |  |  |  |  |
| PBT              | Rs.1,437 Cr, a growth of 24%                                                                | Rs.4,582 Cr, a growth of 27%                   |  |  |  |  |  |  |
| PBT – ROTA       | 3.9% as compared to 4.4%                                                                    | 3.4% as compared to 3.8%                       |  |  |  |  |  |  |
| Return on Equity | 22.3% as compared to 24.9%                                                                  | Maintained at 20.6%                            |  |  |  |  |  |  |
| Stage 3 (90DPD)  | 2.48% in Mar24 from 3.01% in Mar23.                                                         |                                                |  |  |  |  |  |  |
| GNPA (RBI)       | 3.54% in Mar24 as against 4.63% in Mar23 and NNPA at 2.32% in Mar24 against 3.11% in Mar23. |                                                |  |  |  |  |  |  |
| CAR              | 18.57%. Tier I at 15.10%.                                                                   | 7%. Tier I at 15.10%.                          |  |  |  |  |  |  |