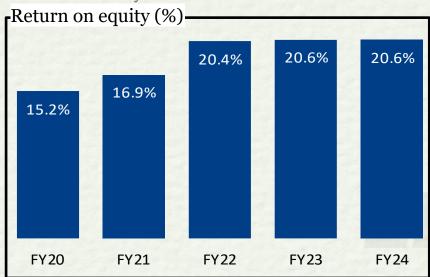

## Highlights - Q4FY24 & FY24 (I)

| Particulars      | Q4FY24 Vs Q4FY23                                                                            | FY24 Vs FY23                                   |  |  |  |  |  |  |
|------------------|---------------------------------------------------------------------------------------------|------------------------------------------------|--|--|--|--|--|--|
| Disbursement     | Disbursement at Rs.24,784 Cr, a growth of 18%.                                              | Disbursement at Rs.88,725 Cr, a growth of 33%. |  |  |  |  |  |  |
| Business AUM     | Rs. 1,45,572 Cr in Q4 FY24 registering a growth                                             | n of 37%.                                      |  |  |  |  |  |  |
| NIM              | Maintained at 7.8%                                                                          | 7.5% as compared to 7.7%                       |  |  |  |  |  |  |
| PBT              | Rs.1,437 Cr, a growth of 24%                                                                | Rs.4,582 Cr, a growth of 27%                   |  |  |  |  |  |  |
| PBT – ROTA       | 3.9% as compared to 4.4%                                                                    | 3.4% as compared to 3.8%                       |  |  |  |  |  |  |
| Return on Equity | 22.3% as compared to 24.9%                                                                  | Maintained at 20.6%                            |  |  |  |  |  |  |
| Stage 3 (90DPD)  | 2.48% in Mar24 from 3.01% in Mar23.                                                         |                                                |  |  |  |  |  |  |
| GNPA (RBI)       | 3.54% in Mar24 as against 4.63% in Mar23 and NNPA at 2.32% in Mar24 against 3.11% in Mar23. |                                                |  |  |  |  |  |  |
| CAR              | 18.57%. Tier I at 15.10%.                                                                   | 7%. Tier I at 15.10%.                          |  |  |  |  |  |  |