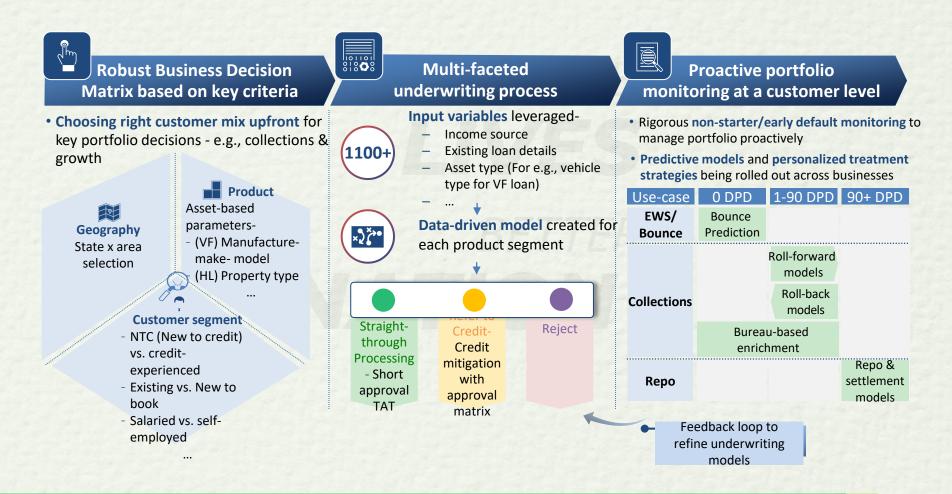

### **ALM: Stringent Internal thresholds**

| Time bucket | RBI thresholds | Chola internal<br>thresholds |
|-------------|----------------|------------------------------|
| 2-7 days    | -10%           | 0%                           |
| 8-14 days   | -15%           | 0%                           |
| 15-28 days  | -20%           | 0%                           |

- No cumulative mismatch across time buckets
- No breaches against internal threshold, demonstrating strong adherence to regulatory compliance

Liquidity: LCR reported is 1.7-2x of RBI mandate on average







## Capital & Liquidity risk | Sufficient Tier 1 capital



If Rs.2000 Cr CCD is compulsory converted into Equity in FY 26, then the Total Tier I will be at 16.68%





## Holistic risk management for credit risk mitigation







# Regulatory & compliance risk | Effective governance augmented by a strong compliance function

# Governance & Compliance form the core of every business and functional process



Strong 'Compliance- first' approach tone setting from the Board and senior management ensures compliance across all levels till field staff



"Zero tolerance policy" to any form of non-compliance



**Stringent Code of conduct** implemented at all levels including employees, DSAs and collection agents



Continuous training to employees at all levels on various regulatory requirements



Fair Practice Code implemented in letter and spirit

# 20+ qualified independent compliance professionals with collective experience of 200+ years



Compliance team

- Real-time tracking & efficient dissemination of all