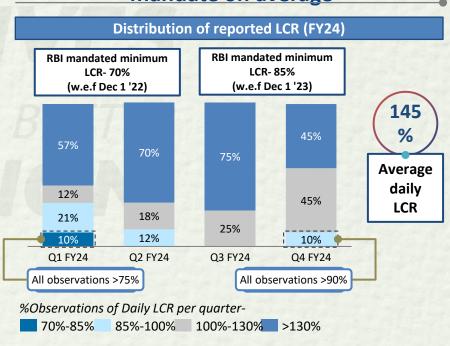

## Highlights - Q4FY24 & FY24 (I)

| Particulars      | Q4FY24 Vs Q4FY23                                                                            | FY24 Vs FY23                                   |  |  |  |  |  |  |
|------------------|---------------------------------------------------------------------------------------------|------------------------------------------------|--|--|--|--|--|--|
| Disbursement     | Disbursement at Rs.24,784 Cr, a growth of 18%.                                              | Disbursement at Rs.88,725 Cr, a growth of 33%. |  |  |  |  |  |  |
| Business AUM     | Rs. 1,45,572 Cr in Q4 FY24 registering a growth                                             | n of 37%.                                      |  |  |  |  |  |  |
| NIM              | Maintained at 7.8%                                                                          | 7.5% as compared to 7.7%                       |  |  |  |  |  |  |
| PBT              | Rs.1,437 Cr, a growth of 24%                                                                | Rs.4,582 Cr, a growth of 27%                   |  |  |  |  |  |  |
| PBT – ROTA       | 3.9% as compared to 4.4%                                                                    | 3.4% as compared to 3.8%                       |  |  |  |  |  |  |
| Return on Equity | 22.3% as compared to 24.9%                                                                  | Maintained at 20.6%                            |  |  |  |  |  |  |
| Stage 3 (90DPD)  | 2.48% in Mar24 from 3.01% in Mar23.                                                         |                                                |  |  |  |  |  |  |
| GNPA (RBI)       | 3.54% in Mar24 as against 4.63% in Mar23 and NNPA at 2.32% in Mar24 against 3.11% in Mar23. |                                                |  |  |  |  |  |  |
| CAR              | 18.57%. Tier I at 15.10%.                                                                   | 7%. Tier I at 15.10%.                          |  |  |  |  |  |  |