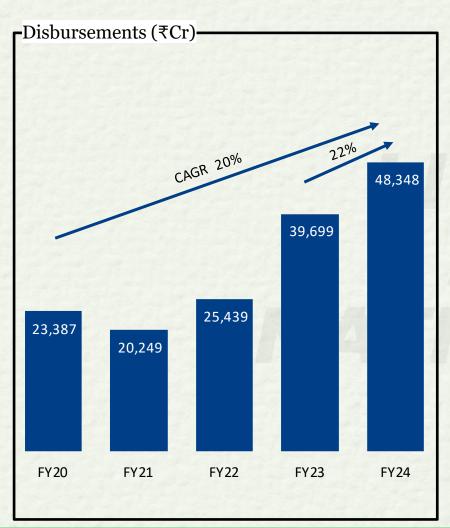

## Highlights - Q4FY24 & FY24 (I)

| Particulars      | Q4FY24 Vs Q4FY23                                                                            | FY24 Vs FY23                                   |  |  |  |  |  |  |
|------------------|---------------------------------------------------------------------------------------------|------------------------------------------------|--|--|--|--|--|--|
| Disbursement     | Disbursement at Rs.24,784 Cr, a growth of 18%.                                              | Disbursement at Rs.88,725 Cr, a growth of 33%. |  |  |  |  |  |  |
| Business AUM     | Rs. 1,45,572 Cr in Q4 FY24 registering a growth                                             | n of 37%.                                      |  |  |  |  |  |  |
| NIM              | Maintained at 7.8%                                                                          | 7.5% as compared to 7.7%                       |  |  |  |  |  |  |
| PBT              | Rs.1,437 Cr, a growth of 24%                                                                | Rs.4,582 Cr, a growth of 27%                   |  |  |  |  |  |  |
| PBT – ROTA       | 3.9% as compared to 4.4%                                                                    | 3.4% as compared to 3.8%                       |  |  |  |  |  |  |
| Return on Equity | 22.3% as compared to 24.9%                                                                  | Maintained at 20.6%                            |  |  |  |  |  |  |
| Stage 3 (90DPD)  | 2.48% in Mar24 from 3.01% in Mar23.                                                         |                                                |  |  |  |  |  |  |
| GNPA (RBI)       | 3.54% in Mar24 as against 4.63% in Mar23 and NNPA at 2.32% in Mar24 against 3.11% in Mar23. |                                                |  |  |  |  |  |  |
| CAR              | 18.57%. Tier I at 15.10%.                                                                   | 7%. Tier I at 15.10%.                          |  |  |  |  |  |  |

## Highlights – Q4FY24 & FY24 (II)

| Particulars                        | Q4FY24 Vs Q4FY23                                                                                                                                                                                                                                                   | FY24 Vs FY23                                                                                                             |  |  |  |  |  |
|------------------------------------|--------------------------------------------------------------------------------------------------------------------------------------------------------------------------------------------------------------------------------------------------------------------|--------------------------------------------------------------------------------------------------------------------------|--|--|--|--|--|
| <u>VEHICLE FINANCE</u><br>Overview | Well-diversified product portfolio spread across 1334 branches PAN India Focused on financing of CV, PV, 2W, Tractor and Construction equipment in bonew and used segments.  Our focus continues to be on retail customers especially in smaller towns and ruareas |                                                                                                                          |  |  |  |  |  |
| Disbursement                       | Disbursement of Rs.12,962 Cr, a growth of 6%.                                                                                                                                                                                                                      | Disbursement of Rs.48,348 Cr, a growth of 22%.                                                                           |  |  |  |  |  |
| PBT                                | PBT at Rs.888 Cr, a growth of 21%                                                                                                                                                                                                                                  | PBT at Rs.2532 Cr, a growth of 11%                                                                                       |  |  |  |  |  |
| LOAN AGAINST PROPERTY Overview     | existing immovable property, operating                                                                                                                                                                                                                             | For their business needs against security of out of 779 branches pan India. Occupied residential property as collateral. |  |  |  |  |  |
| Disbursement                       | Disbursement of Rs.4,273 Cr, a growth of 55%.                                                                                                                                                                                                                      | Disbursement of Rs.13,554 Cr, a growth of 46%.                                                                           |  |  |  |  |  |
| PBT                                | PBT at Rs.271 Cr, a growth of 39%                                                                                                                                                                                                                                  | PBT at Rs.973 Cr, a growth of 28%                                                                                        |  |  |  |  |  |
| HOME LOAN<br>Overview              | <ul> <li>Focused on providing Home Loans under affordable segment with presence acre 668 branches PAN India.</li> </ul>                                                                                                                                            |                                                                                                                          |  |  |  |  |  |
| Disbursement                       | Disbursement of Rs.1,747 Cr, a growth of 24%.  Disbursement of Rs.6,362 Cr, a g 66%.                                                                                                                                                                               |                                                                                                                          |  |  |  |  |  |
| PBT                                | PBT at Rs.170 Cr, a growth of 73%                                                                                                                                                                                                                                  | PBT at Rs.489 Cr, a growth of 52%                                                                                        |  |  |  |  |  |