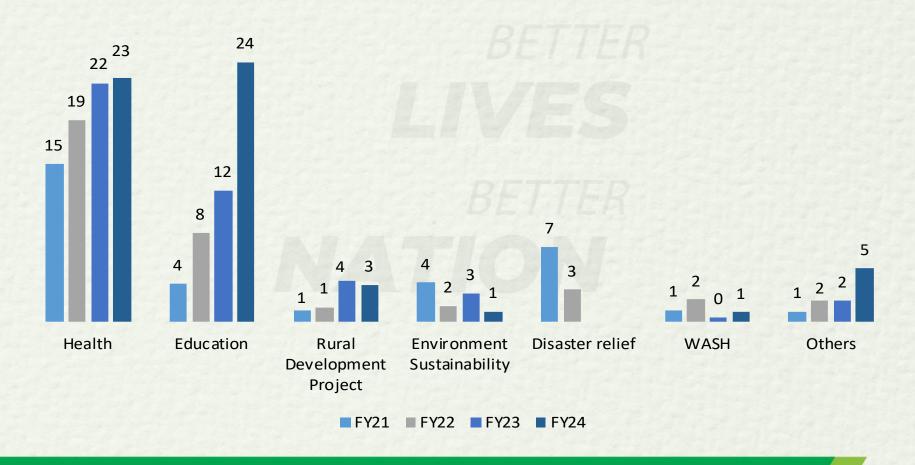

or all
- No. of projects- 02



- Ensure healthy lives and promote wellbeing for all at all ages
- No. of projects- 23

Ensure access to

sustainable and

modern energy for

No. of projects- 03

affordable,

reliable,



 Ensure inclusive and equitable quality education and promote lifelong learning opportunities for all
 Number of projects- 13



8 SDGs



- Conserve and sustainably use the oceans, seas and marine resources for sustainable development
- No. of projects- 01



- Training of players of blind women's football- 10
- Female Golf Players-04



Strengthen the means of implementation and revitalize Global Partnership for Sustainable Development









**CSR Spent over ten years** 

Lives impacted over ten years



# SOCIAL RESPONSIBILITY YEARWISE THEMATIC ALLOCATION



(₹ Cr)







- Vehicle Finance: New to credit customers, women borrowers, low-income groups, electric vehicles, transport entrepreneurs in geographies with limited presence of banks & financiers.
- ~ Loan Against Property: Small business entrepreneurs for self-occupied residential property.
- ~ **Affordable Housing**: Focus on underserved customers in tier III, IV, V, VI cities; unorganized segments; women borrowers.
- Consumer & Small Enterprise Loans: Unsecured lending to retail customers including New To Credit
   (NTC) customer to support lower income segment people.
- ~ Small & Medium Enterprise Loans: Micro, Small and Medium Enterprises (MSME) customers, Factoring and Inventory Funding to support SME customers.
- Secured Business & Personal Loans: Funding to the under-served self-employed n