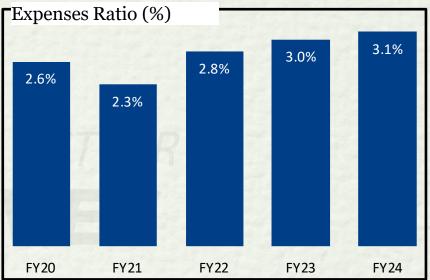

| Branch Network - in Nos        | 171    | 236    | 375    | 518    | 574    | 534    | 534      | 703    | 873    | 900    | 1091   | 1137   | 1145   | 1191   | 1387   |      |           |      |      |

#### • Note:

- 1. Capital Infusion in years where star marked
- 2. Spurt in GNPA in FY20 and FY21 was due to Covid and in FY22 was due to new RBI norms on NPA





## **Disbursements**









## **Assets Under Management**







#### Chola – Disbursement & Portfolio Mix – FY24



#### Well diversified product segments









## **Profitability and Net worth**







## **Asset Ratios**













## **Shareholders' Returns Ratios**













## **Profit and Loss Statement (As per IND AS)**



₹ Cr

| Particulars                               | Q1 FY23          | Q1 FY24            | Q2 FY23          | Q2 FY24            | Q3 FY23            | Q3 FY24            | Q4FY23             | Q4FY24             | Growth %<br>Q4-o-Q4 | FY23               | FY24               | Growth %<br>(YTD)<br>Y-o-Y |
|-------------------------------------------|------------------|--------------------|------------------|--------------------|--------------------|--------------------|--------------------|--------------------|---------------------|--------------------|--------------------|----------------------------|
| Disbursements<br>Closing Assets - Managed | 13,329<br>86,703 | 20,015<br>1,22