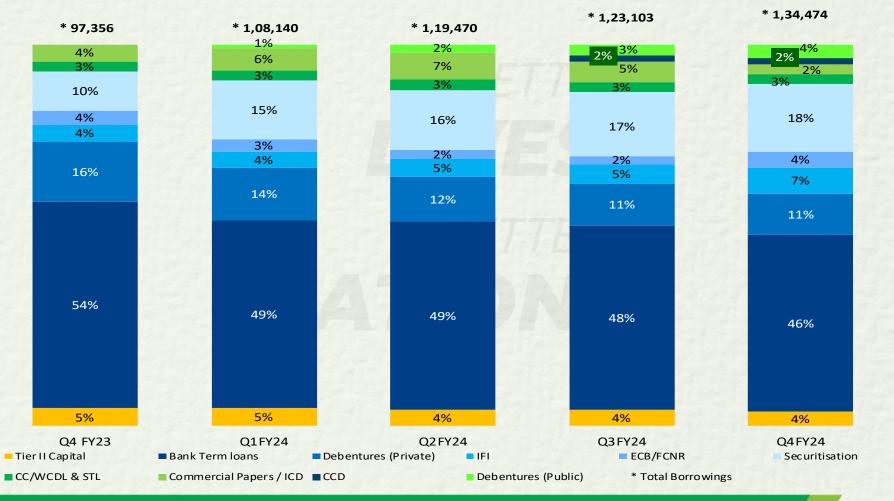

## Highlights - Q4FY24 & FY24 (I)

| Particulars      | Q4FY24 Vs Q4FY23                                                                            | FY24 Vs FY23                                   |  |  |  |  |  |  |
|------------------|---------------------------------------------------------------------------------------------|------------------------------------------------|--|--|--|--|--|--|
| Disbursement     | Disbursement at Rs.24,784 Cr, a growth of 18%.                                              | Disbursement at Rs.88,725 Cr, a growth of 33%. |  |  |  |  |  |  |
| Business AUM     | Rs. 1,45,572 Cr in Q4 FY24 registering a growth                                             | n of 37%.                                      |  |  |  |  |  |  |
| NIM              | Maintained at 7.8%                                                                          | 7.5% as compared to 7.7%                       |  |  |  |  |  |  |
| PBT              | Rs.1,437 Cr, a growth of 24%                                                                | Rs.4,582 Cr, a growth of 27%                   |  |  |  |  |  |  |
| PBT – ROTA       | 3.9% as compared to 4.4%                                                                    | 3.4% as compared to 3.8%                       |  |  |  |  |  |  |
| Return on Equity | 22.3% as compared to 24.9%                                                                  | Maintained at 20.6%                            |  |  |  |  |  |  |
| Stage 3 (90DPD)  | 2.48% in Mar24 from 3.01% in Mar23.                                                         |                                                |  |  |  |  |  |  |
| GNPA (RBI)       | 3.54% in Mar24 as against 4.63% in Mar23 and NNPA at 2.32% in Mar24 against 3.11% in Mar23. |                                                |  |  |  |  |  |  |
| CAR              | 18.57%. Tier I at 15.10%.                                                                   | 7%. Tier I at 15.10%.                          |  |  |  |  |  |  |