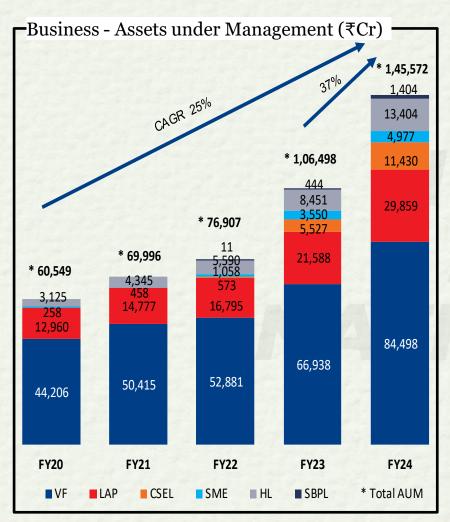

#### Experienced team to serve more customers

980 plus employees in year 2010 to 54,000+ employees today

Rs. 1.5 lakh Cr. Total AUM

#### 2023

Total AUM crossed
 ₹1 lakh Cr.

#### 2024

- Total AUM crossed
   ₹1.5 lakh Cr.
- Increased branch network to 1387.
- Launched a composite QIP issue of equity shares and CCD aggregating to Rs.4,000 Cr.
- Reaffirmed as constituent of FTSE4Good Index Series.

## Highlights - Q4FY24 & FY24 (I)

| Particulars      | Q4FY24 Vs Q4FY23                                                                            | FY24 Vs FY23                                   |  |  |  |  |  |  |
|------------------|---------------------------------------------------------------------------------------------|------------------------------------------------|--|--|--|--|--|--|
| Disbursement     | Disbursement at Rs.24,784 Cr, a growth of 18%.                                              | Disbursement at Rs.88,725 Cr, a growth of 33%. |  |  |  |  |  |  |
| Business AUM     | Rs. 1,45,572 Cr in Q4 FY24 registering a growth                                             | n of 37%.                                      |  |  |  |  |  |  |
| NIM              | Maintained at 7.8%                                                                          | 7.5% as compared to 7.7%                       |  |  |  |  |  |  |
| PBT              | Rs.1,437 Cr, a growth of 24%                                                                | Rs.4,582 Cr, a growth of 27%                   |  |  |  |  |  |  |
| PBT – ROTA       | 3.9% as compared to 4.4%                                                                    | 3.4% as compared to 3.8%                       |  |  |  |  |  |  |
| Return on Equity | 22.3% as compared to 24.9%                                                                  | Maintained at 20.6%                            |  |  |  |  |  |  |
| Stage 3 (90DPD)  | 2.48% in Mar24 from 3.01% in Mar23.                                                         |                                                |  |  |  |  |  |  |
| GNPA (RBI)       | 3.54% in Mar24 as against 4.63% in Mar23 and NNPA at 2.32% in Mar24 against 3.11% in Mar23. |                                                |  |  |  |  |  |  |
| CAR              | 18.57%. Tier I at 15.10%.                                                                   | 7%. Tier I at 15.10%.                          |  |  |  |  |  |  |