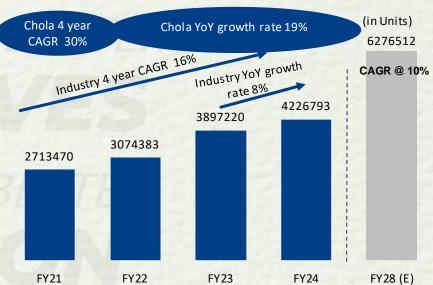

## Highlights – Q4FY24 & FY24 (II)

| Particulars                        | Q4FY24 Vs Q4FY23                                                                                                                                                                                                                                                   | FY24 Vs FY23                                                                                                             |  |  |  |  |  |
|------------------------------------|--------------------------------------------------------------------------------------------------------------------------------------------------------------------------------------------------------------------------------------------------------------------|--------------------------------------------------------------------------------------------------------------------------|--|--|--|--|--|
| <u>VEHICLE FINANCE</u><br>Overview | Well-diversified product portfolio spread across 1334 branches PAN India Focused on financing of CV, PV, 2W, Tractor and Construction equipment in bonew and used segments.  Our focus continues to be on retail customers especially in smaller towns and ruareas |                                                                                                                          |  |  |  |  |  |
| Disbursement                       | Disbursement of Rs.12,962 Cr, a growth of 6%.                                                                                                                                                                                                                      | Disbursement of Rs.48,348 Cr, a growth of 22%.                                                                           |  |  |  |  |  |
| PBT                                | PBT at Rs.888 Cr, a growth of 21%                                                                                                                                                                                                                                  | PBT at Rs.2532 Cr, a growth of 11%                                                                                       |  |  |  |  |  |
| LOAN AGAINST PROPERTY Overview     | existing immovable property, operating                                                                                                                                                                                                                             | For their business needs against security of out of 779 branches pan India. Occupied residential property as collateral. |  |  |  |  |  |
| Disbursement                       | Disbursement of Rs.4,273 Cr, a growth of 55%.                                                                                                                                                                                                                      | Disbursement of Rs.13,554 Cr, a growth of 46%.                                                                           |  |  |  |  |  |
| PBT                                | PBT at Rs.271 Cr, a growth of 39%                                                                                                                                                                                                                                  | PBT at Rs.973 Cr, a growth of 28%                                                                                        |  |  |  |  |  |
| HOME LOAN<br>Overview              | <ul> <li>Focused on providing Home Loans under affordable segment with presence acre 668 branches PAN India.</li> </ul>                                                                                                                                            |                                                                                                                          |  |  |  |  |  |
| Disbursement                       | Disbursement of Rs.1,747 Cr, a growth of 24%.  Disbursement of Rs.6,362 Cr, a g 66%.                                                                                                                                                                               |                                                                                                                          |  |  |  |  |  |
| PBT                                | PBT at Rs.170 Cr, a growth of 73%                                                                                                                                                                                                                                  | PBT at Rs.489 Cr, a growth of 52%                                                                                        |  |  |  |  |  |