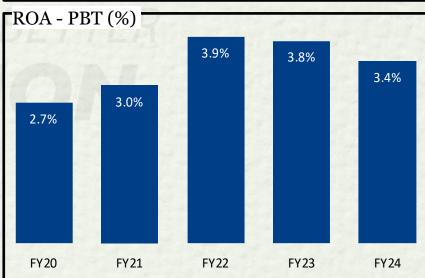

## Highlights - Q4FY24 & FY24 (I)

| Particulars      | Q4FY24 Vs Q4FY23                                                                            | FY24 Vs FY23                                   |  |  |  |  |  |  |
|------------------|---------------------------------------------------------------------------------------------|------------------------------------------------|--|--|--|--|--|--|
| Disbursement     | Disbursement at Rs.24,784 Cr, a growth of 18%.                                              | Disbursement at Rs.88,725 Cr, a growth of 33%. |  |  |  |  |  |  |
| Business AUM     | Rs. 1,45,572 Cr in Q4 FY24 registering a growth                                             | n of 37%.                                      |  |  |  |  |  |  |
| NIM              | Maintained at 7.8%                                                                          | 7.5% as compared to 7.7%                       |  |  |  |  |  |  |
| PBT              | Rs.1,437 Cr, a growth of 24%                                                                | Rs.4,582 Cr, a growth of 27%                   |  |  |  |  |  |  |
| PBT – ROTA       | 3.9% as compared to 4.4%                                                                    | 3.4% as compared to 3.8%                       |  |  |  |  |  |  |
| Return on Equity | 22.3% as compared to 24.9%                                                                  | Maintained at 20.6%                            |  |  |  |  |  |  |
| Stage 3 (90DPD)  | 2.48% in Mar24 from 3.01% in Mar23.                                                         |                                                |  |  |  |  |  |  |
| GNPA (RBI)       | 3.54% in Mar24 as against 4.63% in Mar23 and NNPA at 2.32% in Mar24 against 3.11% in Mar23. |                                                |  |  |  |  |  |  |
| CAR              | 18.57%. Tier I at 15.10%.                                                                   | 7%. Tier I at 15.10%.                          |  |  |  |  |  |  |