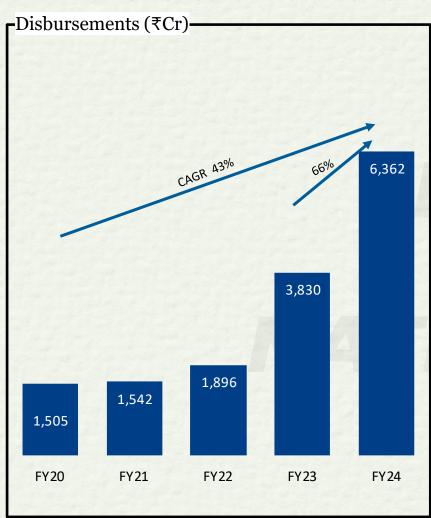

## Highlights - Q4FY24 & FY24 (I)

| Particulars      | Q4FY24 Vs Q4FY23                                                                            | FY24 Vs FY23                                   |  |  |  |  |  |  |
|------------------|---------------------------------------------------------------------------------------------|------------------------------------------------|--|--|--|--|--|--|
| Disbursement     | Disbursement at Rs.24,784 Cr, a growth of 18%.                                              | Disbursement at Rs.88,725 Cr, a growth of 33%. |  |  |  |  |  |  |
| Business AUM     | Rs. 1,45,572 Cr in Q4 FY24 registering a growth                                             | n of 37%.                                      |  |  |  |  |  |  |
| NIM              | Maintained at 7.8%                                                                          | 7.5% as compared to 7.7%                       |  |  |  |  |  |  |
| PBT              | Rs.1,437 Cr, a growth of 24%                                                                | Rs.4,582 Cr, a growth of 27%                   |  |  |  |  |  |  |
| PBT – ROTA       | 3.9% as compared to 4.4%                                                                    | 3.4% as compared to 3.8%                       |  |  |  |  |  |  |
| Return on Equity | 22.3% as compared to 24.9%                                                                  | Maintained at 20.6%                            |  |  |  |  |  |  |
| Stage 3 (90DPD)  | 2.48% in Mar24 from 3.01% in Mar23.                                                         |                                                |  |  |  |  |  |  |
| GNPA (RBI)       | 3.54% in Mar24 as against 4.63% in Mar23 and NNPA at 2.32% in Mar24 against 3.11% in Mar23. |                                                |  |  |  |  |  |  |
| CAR              | 18.57%. Tier I at 15.10%.                                                                   | 7%. Tier I at 15.10%.                          |  |  |  |  |  |  |

## Highlights – Q4FY24 & FY24 (II)

| Particulars                        | Q4FY24 Vs Q4FY23                                                                                                                                                                                                                                                   | FY24 Vs FY23                                                                                                             |  |  |  |  |  |
|------------------------------------|--------------------------------------------------------------------------------------------------------------------------------------------------------------------------------------------------------------------------------------------------------------------|--------------------------------------------------------------------------------------------------------------------------|--|--|--|--|--|
| <u>VEHICLE FINANCE</u><br>Overview | Well-diversified product portfolio spread across 1334 branches PAN India Focused on financing of CV, PV, 2W, Tractor and Construction equipment in bonew and used segments.  Our focus continues to be on retail customers especially in smaller towns and ruareas |                                                                                                                          |  |  |  |  |  |
| Disbursement                       | Disbursement of Rs.12,962 Cr, a growth of 6%.                                                                                                                                                                                                                      | Disbursement of Rs.48,348 Cr, a growth of 22%.                                                                           |  |  |  |  |  |
| PBT                                | PBT at Rs.888 Cr, a growth of 21%                                                                                                                                                                                                                                  | PBT at Rs.2532 Cr, a growth of 11%                                                                                       |  |  |  |  |  |
| LOAN AGAINST PROPERTY Overview     | existing immovable property, operating                                                                                                                                                                                                                             | For their business needs against security of out of 779 branches pan India. Occupied residential property as collateral. |  |  |  |  |  |
| Disbursement                       | Disbursement of Rs.4,273 Cr, a growth of 55%.                                                                                                                                                                                                                      | Disbursement of Rs.13,554 Cr, a growth of 46%.                                                                           |  |  |  |  |  |
| PBT                                | PBT at Rs.271 Cr, a growth of 39%                                                                                                                                                                                                                                  | PBT at Rs.973 Cr, a growth of 28%                                                                                        |  |  |  |  |  |
| HOME LOAN<br>Overview              | <ul> <li>Focused on providing Home Loans under affordable segment with presence acre 668 branches PAN India.</li> </ul>                                                                                                                                            |                                                                                                                          |  |  |  |  |  |
| Disbursement                       | Disbursement of Rs.1,747 Cr, a growth of 24%.  Disbursement of Rs.6,362 Cr, a g 66%.                                                                                                                                                                               |                                                                                                                          |  |  |  |  |  |
| PBT                                | PBT at Rs.170 Cr, a growth of 73%                                                                                                                                                                                                                                  | PBT at Rs.489 Cr, a growth of 52%                                                                                        |  |  |  |  |  |