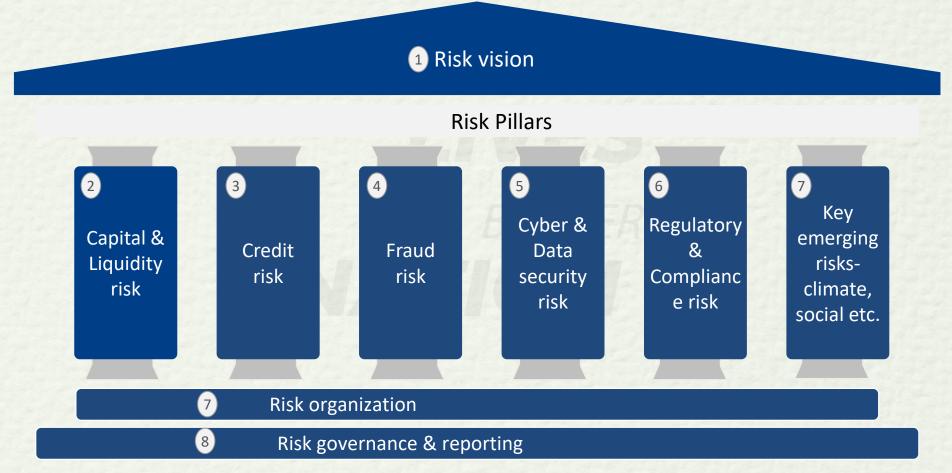

------|---------|--------|---------------------|--------|--------|-------------------|
| Income      | 2,796   | 4,171   | 3,067   | 4,695   | 3,408   | 5,055   | 3,835   | 5,499  | 43%                 | 13,106 | 19,420 | 48%               |
| Expenses    | 2,032   | 3,215   | 2,305   | 3,630   | 2,482   | 3,898   | 2,672   | 4,071  | 52%                 | 9,491  | 14,815 | 56%               |
| PBT         | 764     | 956     | 762     | 1,065   | 926     | 1,156   | 1,163   | 1,428  | 23%                 | 3,615  | 4,605  | 27%               |
| PAT         | 562     | 710     | 563     | 773     | 685     | 872     | 855     | 1,065  | 25%                 | 2,665  | 3,420  | 28%               |







# Our Enterprise Risk Management strategy comprehensively covers all aspects of risk







# We have integrated best-in-class practices across all key risk areas (I/II)

| Category                   | <b>©</b> ⇒⇒ Key Highlights                                                                                                                                                                                                                                                                                                                                                                                                                                                                                                                                       |
|----------------------------|-----------------------------------------------------------------------------------------------------------