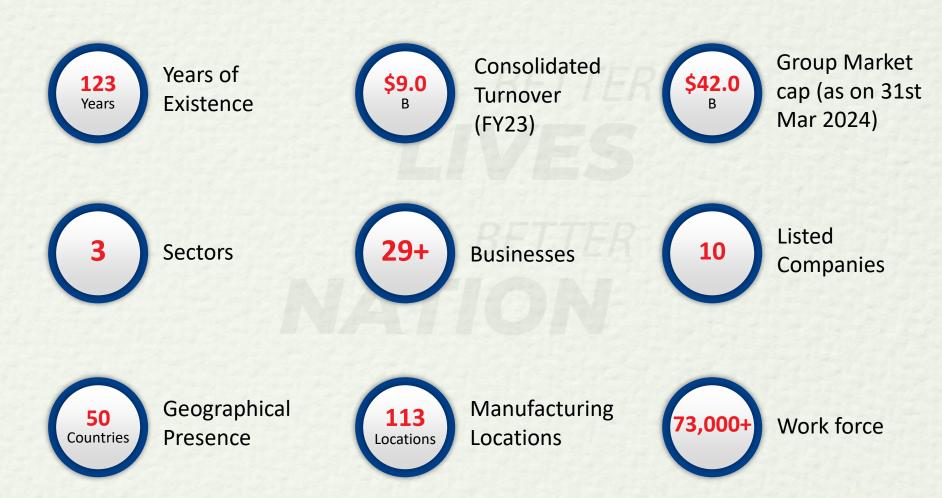

## Murugappa Group in a Nutshell

## **Murugappa Group Overview**

Note: Market Capitalization of Financial services incl. Chola Investments and Chola Financial Holdings. Financial Performance are of FY 22-23.

Market data as on 28th Mar 2024. Source: BSE