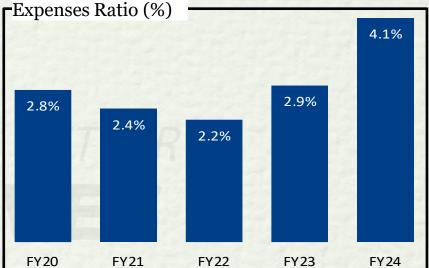

Adequate capital and liquidity support the entity- level risk profiles.

#### **Chola's Position**

- Chola continues to leverage its strength in reaching out to lower and middle-income borrowers across the country, penetrating to smallest villages and towns.
- Chola continues to pursue legal recovery for the higher bucket portfolio & is also continuously improving collection efficiencies through advanced analytics & digital-led collections.
- Chola continues to pursue profitable growth through low-cost expansion, process optimizations, & elimination of inefficiencies across all functions to ensure margins are sustained





## **Home Loans - Disbursements and Asset Under Management**









### **Home Loans - Income and Profit before tax**







#### **Home Loans – Asset Ratios**















## **Profit and Loss Statement - Home Loans (Managed)**

₹ Cr

| Particulars              | Q1 FY23 | Q1 FY24 | Q2 FY23 | Q2 FY24 | Q3 FY23 | Q3 FY24 | Q4FY23 | Q4FY24 | Growth %<br>Q4-o-Q4 | FY23  | FY24   | Growth %<br>(YTD)<br>Y-o-Y |
|--------------------------|---------|---------|---------|---------|---------|---------|--------|--------|---------------------|-------|--------|----------------------------|
| Disbursements            | 611     | 1,454   | 743     | 1,575   | 1,072   | 1,587   | 1,405  | 1,747  | 24%                 | 3,830 | 6,362  | 66%                        |
| Closing Assets - Managed | 5,938   | 9,528   | 6,454   | 10,801  | 7,278   | 12,049  | 8,451  | 13,404 | 59%                 | 8,451 | 13,404 | 59%                        |
| Income