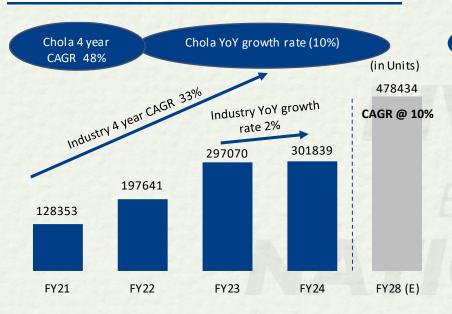

## Highlights – Q4FY24 & FY24 (II)

| Particulars                        | Q4FY24 Vs Q4FY23                                                                                                                                                                                                                                                   | FY24 Vs FY23                                                                                                             |  |  |  |  |  |
|------------------------------------|--------------------------------------------------------------------------------------------------------------------------------------------------------------------------------------------------------------------------------------------------------------------|--------------------------------------------------------------------------------------------------------------------------|--|--|--|--|--|
| <u>VEHICLE FINANCE</u><br>Overview | Well-diversified product portfolio spread across 1334 branches PAN India Focused on financing of CV, PV, 2W, Tractor and Construction equipment in bonew and used segments.  Our focus continues to be on retail customers especially in smaller towns and ruareas |                                                                                                                          |  |  |  |  |  |
| Disbursement                       | Disbursement of Rs.12,962 Cr, a growth of 6%.                                                                                                                                                                                                                      | Disbursement of Rs.48,348 Cr, a growth of 22%.                                                                           |  |  |  |  |  |
| PBT                                | PBT at Rs.888 Cr, a growth of 21%                                                                                                                                                                                                                                  | PBT at Rs.2532 Cr, a growth of 11%                                                                                       |  |  |  |  |  |
| LOAN AGAINST PROPERTY Overview     | existing immovable property, operating                                                                                                                                                                                                                             | For their business needs against security of out of 779 branches pan India. Occupied residential property as collateral. |  |  |  |  |  |
| Disbursement                       | Disbursement of Rs.4,273 Cr, a growth of 55%.                                                                                                                                                                                                                      | Disbursement of Rs.13,554 Cr, a growth of 46%.                                                                           |  |  |  |  |  |
| PBT                                | PBT at Rs.271 Cr, a growth of 39%                                                                                                                                                                                                                                  | PBT at Rs.973 Cr, a growth of 28%                                                                                        |  |  |  |  |  |
| HOME LOAN<br>Overview              | <ul> <li>Focused on providing Home Loans under affordable segment with presence acre 668 branches PAN India.</li> </ul>                                                                                                                                            |                                                                                                                          |  |  |  |  |  |
| Disbursement                       | Disbursement of Rs.1,747 Cr, a growth of 24%.  Disbursement of Rs.6,362 Cr, a g 66%.                                                                                                                                                                               |                                                                                                                          |  |  |  |  |  |
| PBT                                | PBT at Rs.170 Cr, a growth of 73%                                                                                                                                                                                                                                  | PBT at Rs.489 Cr, a growth of 52%                                                                                        |  |  |  |  |  |