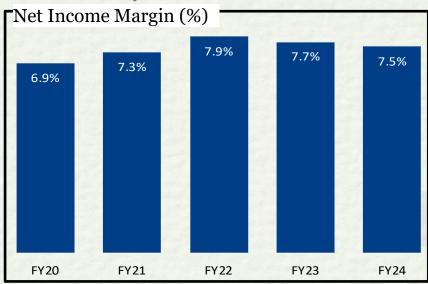

## Highlights - Q4FY24 & FY24 (I)

| Particulars      | Q4FY24 Vs Q4FY23                                                                            | FY24 Vs FY23                                   |  |  |  |  |  |  |
|------------------|---------------------------------------------------------------------------------------------|------------------------------------------------|--|--|--|--|--|--|
| Disbursement     | Disbursement at Rs.24,784 Cr, a growth of 18%.                                              | Disbursement at Rs.88,725 Cr, a growth of 33%. |  |  |  |  |  |  |
| Business AUM     | Rs. 1,45,572 Cr in Q4 FY24 registering a growth                                             | n of 37%.                                      |  |  |  |  |  |  |
| NIM              | Maintained at 7.8%                                                                          | 7.5% as compared to 7.7%                       |  |  |  |  |  |  |
| PBT              | Rs.1,437 Cr, a growth of 24%                                                                | Rs.4,582 Cr, a growth of 27%                   |  |  |  |  |  |  |
| PBT – ROTA       | 3.9% as compared to 4.4%                                                                    | 3.4% as compared to 3.8%                       |  |  |  |  |  |  |
| Return on Equity | 22.3% as compared to 24.9%                                                                  | Maintained at 20.6%                            |  |  |  |  |  |  |
| Stage 3 (90DPD)  | 2.48% in Mar24 from 3.01% in Mar23.                                                         |                                                |  |  |  |  |  |  |
| GNPA (RBI)       | 3.54% in Mar24 as against 4.63% in Mar23 and NNPA at 2.32% in Mar24 against 3.11% in Mar23. |                                                |  |  |  |  |  |  |
| CAR              | 18.57%. Tier I at 15.10%.                                                                   | 7%. Tier I at 15.10%.                          |  |  |  |  |  |  |