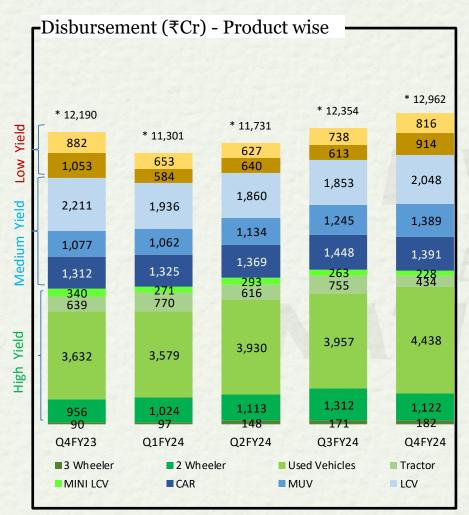

## Highlights – Q4FY24 & FY24 (II)

| Particulars                        | Q4FY24 Vs Q4FY23                                                                                                                                                                                                                                                   | FY24 Vs FY23                                                                                                             |  |  |  |  |  |
|------------------------------------|--------------------------------------------------------------------------------------------------------------------------------------------------------------------------------------------------------------------------------------------------------------------|--------------------------------------------------------------------------------------------------------------------------|--|--|--|--|--|
| <u>VEHICLE FINANCE</u><br>Overview | Well-diversified product portfolio spread across 1334 branches PAN India Focused on financing of CV, PV, 2W, Tractor and Construction equipment in bonew and used segments.  Our focus continues to be on retail customers especially in smaller towns and ruareas |                                                                                                                          |  |  |  |  |  |
| Disbursement                       | Disbursement of Rs.12,962 Cr, a growth of 6%.                                                                                                                                                                                                                      | Disbursement of Rs.48,348 Cr, a growth of 22%.                                                                           |  |  |  |  |  |
| PBT                                | PBT at Rs.888 Cr, a growth of 21%                                                                                                                                                                                                                                  | PBT at Rs.2532 Cr, a growth of 11%                                                                                       |  |  |  |  |  |
| LOAN AGAINST PROPERTY Overview     | existing immovable property, operating                                                                                                                                                                                                                             | For their business needs against security of out of 779 branches pan India. Occupied residential property as collateral. |  |  |  |  |  |
| Disbursement                       | Disbursement of Rs.4,273 Cr, a growth of 55%.                                                                                                                                                                                                                      | Disbursement of Rs.13,554 Cr, a growth of 46%.                                                                           |  |  |  |  |  |
| PBT                                | PBT at Rs.271 Cr, a growth of 39%                                                                                                                                                                                                                                  | PBT at Rs.973 Cr, a growth of 28%                                                                                        |  |  |  |  |  |
| HOME LOAN<br>Overview              | <ul> <li>Focused on providing Home Loans under affordable segment with presence acre 668 branches PAN India.</li> </ul>                                                                                                                                            |                                                                                                                          |  |  |  |  |  |
| Disbursement                       | Disbursement of Rs.1,747 Cr, a growth of 24%.  Disbursement of Rs.6,362 Cr, a g 66%.                                                                                                                                                                               |                                                                                                                          |  |  |  |  |  |
| PBT                                | PBT at Rs.170 Cr, a growth of 73%                                                                                                                                                                                                                                  | PBT at Rs.489 Cr, a growth of 52%                                                                                        |  |  |  |  |  |