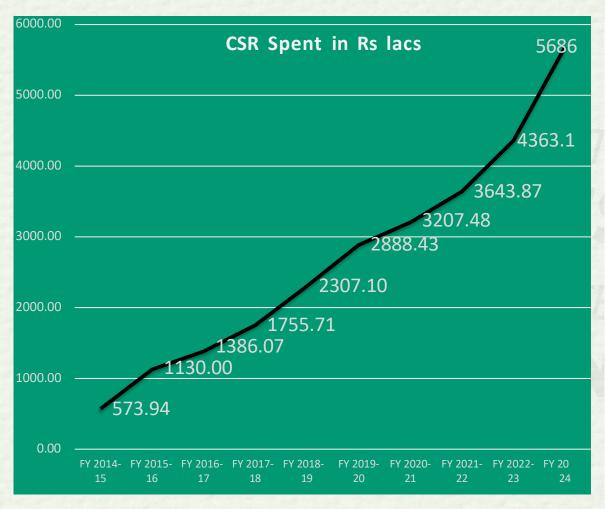

ills for the marginalized section
- No. of projects-02



- Ensure availability and sustainable management of water and sanitation for all
- No. of projects- 02



- Ensure healthy lives and promote wellbeing for all at all ages
- No. of projects- 23

Ensure access to

sustainable and

modern energy for

No. of projects- 03

affordable,

reliable,



 Ensure inclusive and equitable quality education and promote lifelong learning opportunities for all
 Number of projects- 13



8 SDGs



- Conserve and sustainably use the oceans, seas and marine resources for sustainable development
- No. of projects- 01



- Training of players of blind women's football- 10
- Female Golf Players-04



Strengthen the means of implementation and revitalize Global Partnership for Sustainable Development









**CSR Spent over ten years** 

Lives impacted over ten years



# SOCIAL RESPONSIBILITY YEARWISE THEMATIC ALLOCATION



(₹ Cr)







- Vehicle Finance: New to credit customers, women borrowers, low-income groups, electric vehicles, transport entrepreneurs in geographies with limited presence of banks & financiers.
- ~ Loan Against Property: Small business entrepreneurs for self-occupied residential property.
- ~ **Affordable Housing**: Focus on underserved customers in tier III, IV, V, VI cities; unorganized segments; women borrowers.
- Consumer & Small Enterprise Loans: Unsecured lending to retail customers including New To Credit
   (NTC) customer to support lower income segment people.
- ~ Small & Medium Enterprise Loans: Micro, Small and Medium Enterprises (MSME) customers, Factor