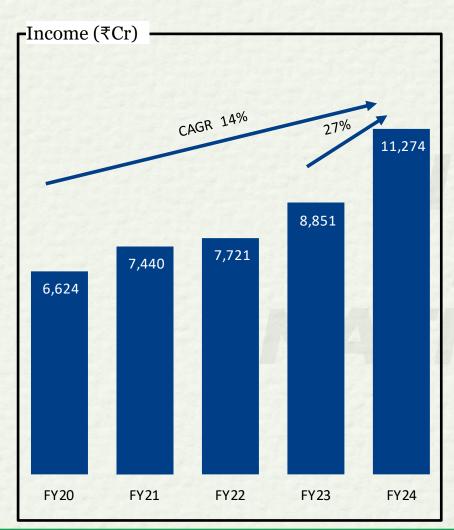

## Highlights - Q4FY24 & FY24 (I)

| Particulars      | Q4FY24 Vs Q4FY23                                                                            | FY24 Vs FY23                                   |  |  |  |  |  |  |
|------------------|---------------------------------------------------------------------------------------------|------------------------------------------------|--|--|--|--|--|--|
| Disbursement     | Disbursement at Rs.24,784 Cr, a growth of 18%.                                              | Disbursement at Rs.88,725 Cr, a growth of 33%. |  |  |  |  |  |  |
| Business AUM     | Rs. 1,45,572 Cr in Q4 FY24 registering a growth                                             | n of 37%.                                      |  |  |  |  |  |  |
| NIM              | Maintained at 7.8%                                                                          | 7.5% as compared to 7.7%                       |  |  |  |  |  |  |
| PBT              | Rs.1,437 Cr, a growth of 24%                                                                | Rs.4,582 Cr, a growth of 27%                   |  |  |  |  |  |  |
| PBT – ROTA       | 3.9% as compared to 4.4%                                                                    | 3.4% as compared to 3.8%                       |  |  |  |  |  |  |
| Return on Equity | 22.3% as compared to 24.9%                                                                  | Maintained at 20.6%                            |  |  |  |  |  |  |
| Stage 3 (90DPD)  | 2.48% in Mar24 from 3.01% in Mar23.                                                         |                                                |  |  |  |  |  |  |
| GNPA (RBI)       | 3.54% in Mar24 as against 4.63% in Mar23 and NNPA at 2.32% in Mar24 against 3.11% in Mar23. |                                                |  |  |  |  |  |  |
| CAR              | 18.57%. Tier I at 15.10%.                                                                   | 7%. Tier I at 15.10%.                          |  |  |  |  |  |  |