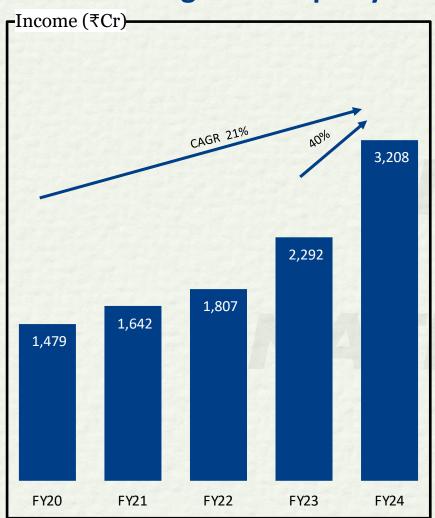

## Highlights - Q4FY24 & FY24 (I)

| Particulars      | Q4FY24 Vs Q4FY23                                                                            | FY24 Vs FY23                                   |  |  |  |  |  |  |
|------------------|---------------------------------------------------------------------------------------------|------------------------------------------------|--|--|--|--|--|--|
| Disbursement     | Disbursement at Rs.24,784 Cr, a growth of 18%.                                              | Disbursement at Rs.88,725 Cr, a growth of 33%. |  |  |  |  |  |  |
| Business AUM     | Rs. 1,45,572 Cr in Q4 FY24 registering a growth                                             | n of 37%.                                      |  |  |  |  |  |  |
| NIM              | Maintained at 7.8%                                                                          | 7.5% as compared to 7.7%                       |  |  |  |  |  |  |
| PBT              | Rs.1,437 Cr, a growth of 24%                                                                | Rs.4,582 Cr, a growth of 27%                   |  |  |  |  |  |  |
| PBT – ROTA       | 3.9% as compared to 4.4%                                                                    | 3.4% as compared to 3.8%                       |  |  |  |  |  |  |
| Return on Equity | 22.3% as compared to 24.9%                                                                  | Maintained at 20.6%                            |  |  |  |  |  |  |
| Stage 3 (90DPD)  | 2.48% in Mar24 from 3.01% in Mar23.                                                         |                                                |  |  |  |  |  |  |
| GNPA (RBI)       | 3.54% in Mar24 as against 4.63% in Mar23 and NNPA at 2.32% in Mar24 against 3.11% in Mar23. |                                                |  |  |  |  |  |  |
| CAR              | 18.57%. Tier I at 15.10%.                                                                   | 7%. Tier I at 15.10%.                          |  |  |  |  |  |  |